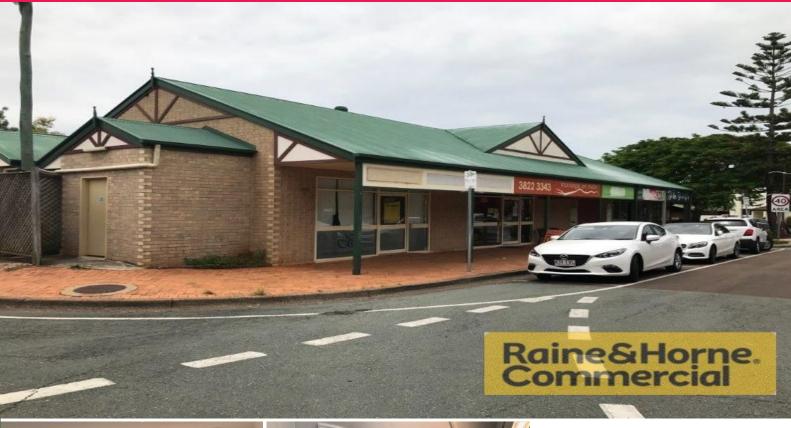

## Raine&Horne. Commercial

2/354-358 Main Road, Wellington Point QLD 4160

## 52sqm Retail/Food Tenancy - Corner Position

This tenancy is ideally suited for food or retail and is situated in the heart of Wellington Point's commercial precinct with numerous restaurants nearby.

Features include:

- \* Air conditioned with separate commercial style kitchen area
- \* Corner position with good signage and exposure to vehicle and pedestrian traffic
- \* Parking available at front and rear of complex
- \* Rent includes outgoings
- \* Pricing excludes GST