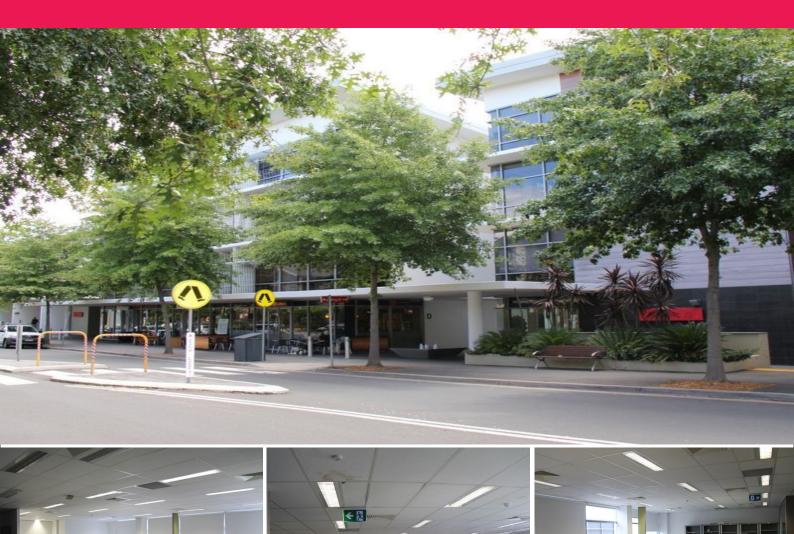

## A-Grade Commercial @ Centric

The "Centric" Building is located on the North Western side of Hyde Parade, only minutes from the Campbelltown CBD. Centric is conveniently located only minutes walk to Campbelltown Shopping Mall, Macarthur Square Shopping Centre, train stations and other forms of public transport.

The 754m? is currently being 'made good' by the outgoing lessee and will be freshly carpeted, painted and ready for your fitout. Rarely a space of this size becomes available in the CENTRIC building.

Features include: