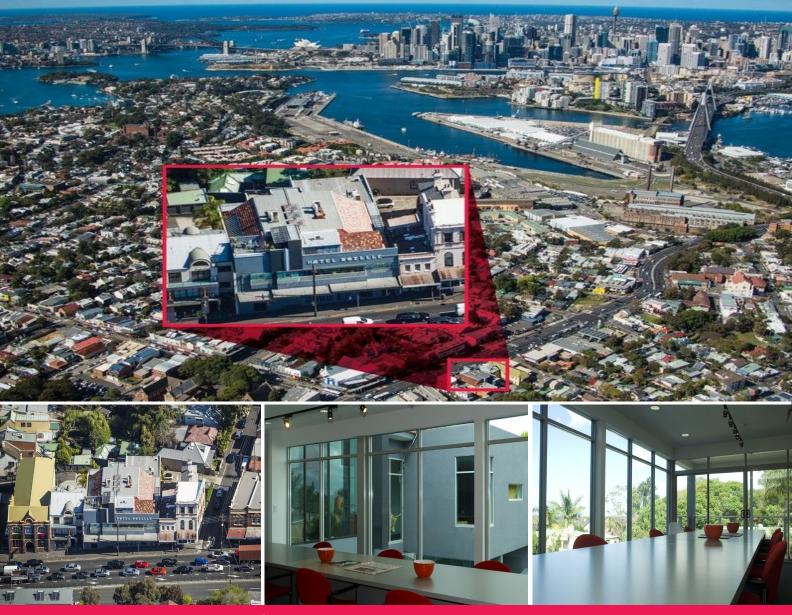

### 118 Victoria, Rozelle NSW 2039

#### Whole Commercial Building

Gunning Real Estate is pleased to present to the market for lease 118 Victoria Road, Rozelle. This building offers premium city fringe grade office accommodation in a exclusive whole building environment.

This Property features;

- Basement car park for up to 24 Vehicles
- Premium Inner west location, 3km to the CBD and within 150 metres of Darling Street retail
- 360 degree views from rooftop
- Highest location in the inner-west
- Feature lap pool and rear courtyard