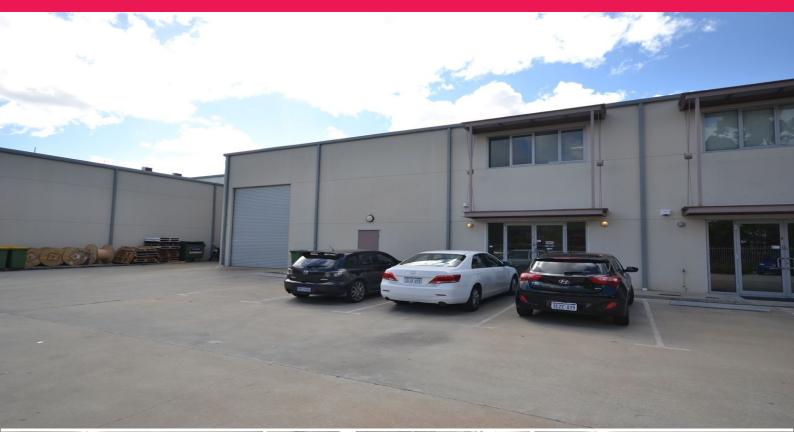

## 5/32 Robinson Avenue, Belmont WA 6104

## 443sqm office warehouse well below replacement value

Available for sale or lease is this 443sqm\* well presented office warehouse facility.

- Exceptional office fitout
- Secure complex with electric security gate and electric roller door access
- Suit owner occupier or perfect man cave

- Located just  $8 \mbox{km}^{*}$  from Perth CBD and  $4 \mbox{km}^{*}$  from the Domestic and International Airports

For more information and to schedule a viewing, please contact:

Chris Matthews M: 0413 359 315 E: chris.matthews@raywh Industrial FOR SALE