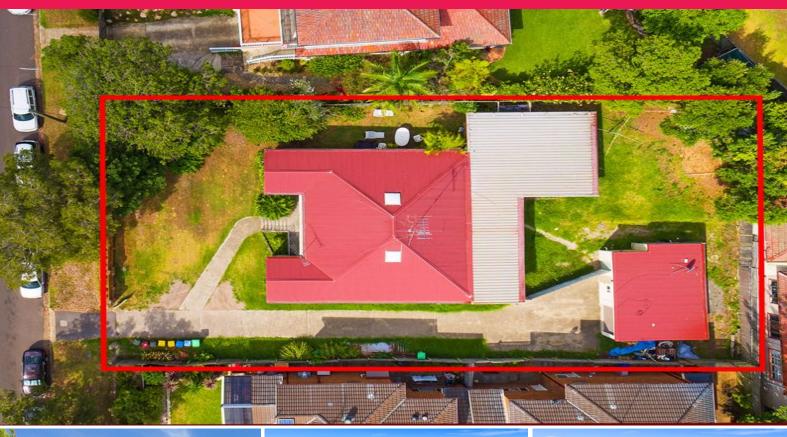

## Prime Beach Side Development Site. Large Double 1113sqm Block Presents Exciting

This level 1113sqm block of land in a prime Newport setting, is in one of the most popular suburbs on the Northern Beaches where property is so tightly held. With R3 medium density residential zoning in place, take advantage of the land size and create a brand new apartment complex, block of townhouses (STCA) in this incredibly prized location. Currently consisting of one house that has been divided into 2 flats, this is an exciting and rare opportunity for investors including developers to capitalize. It is no surprise this beachside position is so popular, placed in a relaxed coastal setting it is just steps to Newport village shops, supermarkets, cafes, City transport and Newport Beach with local schools, parks, the newly refurbished Newport Arms Hotel plus Palm Beach only a short drive away. This is truly an irresisti