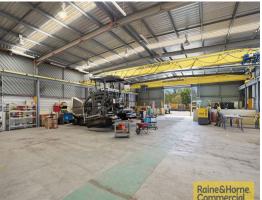

The major features of the property include:

- \* 1,200sqm high quality freestander of besser brick & metal clad construction
- \* Two x 5 tonne cranes in the warehouse
- \* Ample 3 Phase power w

Industrial FOR LEASE