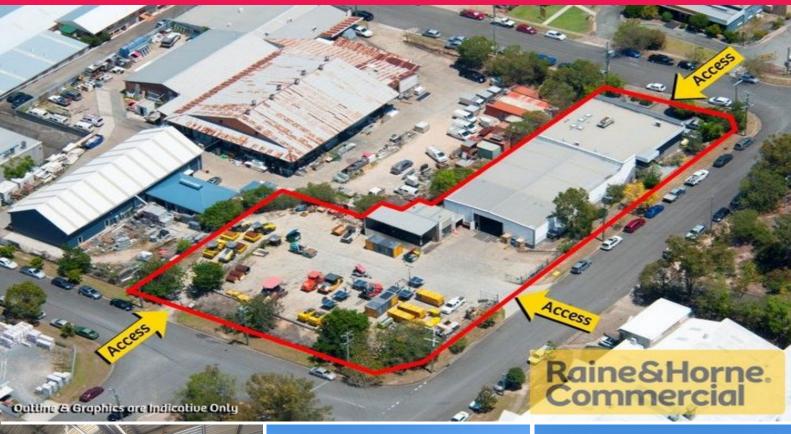

## **Unbelievable Leasing Opportunity - This Property has it All!**

Raine & Horne Commercial is pleased to present 63 Raynham Street, Salisbury to the market to Lease. This is a rare opportunity in the heart of the highly desirable Industrial suburb of Salisbury.

Situated only 8 radial kilometres from the Brisbane CBD, the property is ideally located offering easy access to all major southern Brisbane transport routes (South East Freeway/Pacific Motorway, Ipswich Motorway & Logan Motorway)

The major features of the property include:

- \* 1,200sqm high quality freestander of besser brick & metal clad construction
- \* Two x 5 tonne cranes in the warehouse
- \* Ample 3 Phase power w

Industrial FOR LEASE