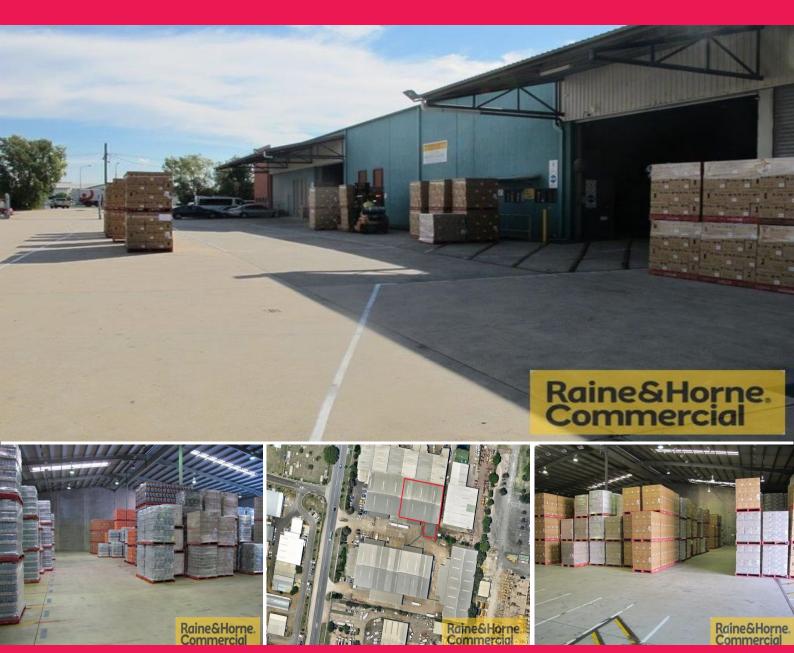

# **Highly Functional Facility**

- \* 1,904sqm in one of the area's best transport & distribution Facilities
- \* 10m internal warehouse height with great natural light
- \* Access via 2 x 6.5m wide electric roller shutter doors
- \* Large awning for all weather loading/unloading
- \* Drive through & drive around ability with easy B-Double access
- \* Generous hardstand allowing for multiple container set-down
- \* 144sqm of ground floor office accommodation
- \* Great location with easy access to Beaudesert Road & Ipswich Motorway
- \* Multiple options Available now!
- \* \*Subject to terms and conditions

Car parking: Ample on site Outgoings: Paid by Tena

Industrial

FOR LEASE

From \$166,600 p/a Net\*

1904sqm