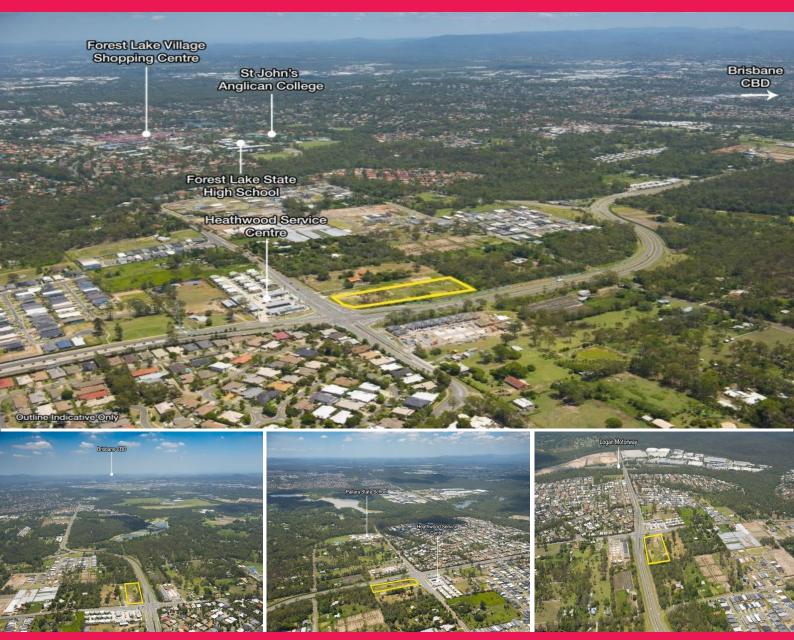

172 Wadeville Street, Pallara QLD 4110

## **Approved 68 Townhouse Development Site**

• Land area: 1.52\* hectares

• Development Approval and OPW Approvals for 68 x 3brm

townhouses over 2 stages

• Located 17km\* south-west of the Brisbane CBD

• Zoned Low-Medium Density Residential - Up to 3 storeys under the  $\,$ 

Brisbane City Plan 2014

•  $2km^*$  to the Forest Lake Shopping Centre anchored by majors

Coles, Woolworths, Aldi and Target

• In close proximity to a range of primary and secondary schools,

parks and local public transport