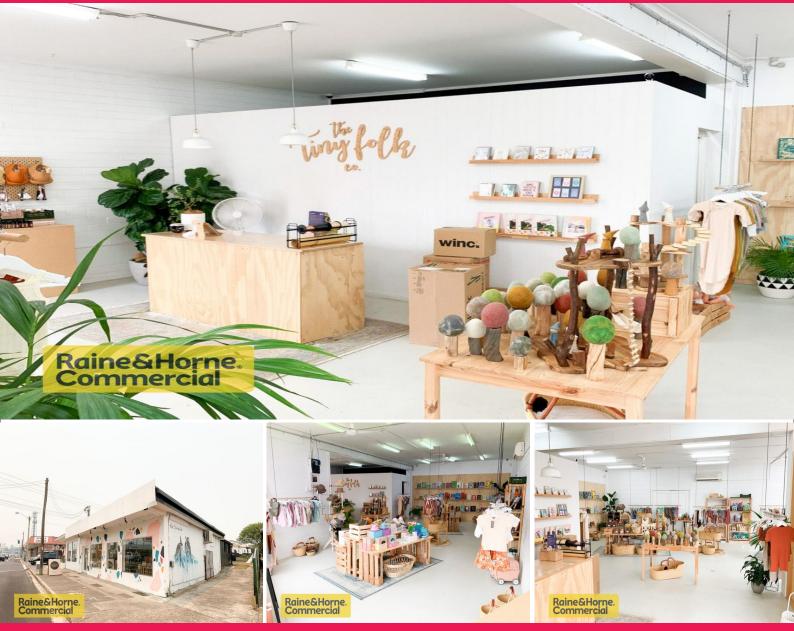

# **High profile Retail location!**

Located in the heart of the Long Jetty Retail precinct is this fantastic premises complete with generous Retailing areas & window display areas.

A popular suburb for local families & weekenders alike, Long Jetty has a great mix of Retail fashion & food ensuring high foot traffic year round.

Features include:

- -Double shop front
- -Kitchenette
- -Internal amenities
- -Open plan
- -Painted floors

If you have any questions or would like to arrange

Retail

FOR LEASE

\$40,000 net pa + GST

136sqm