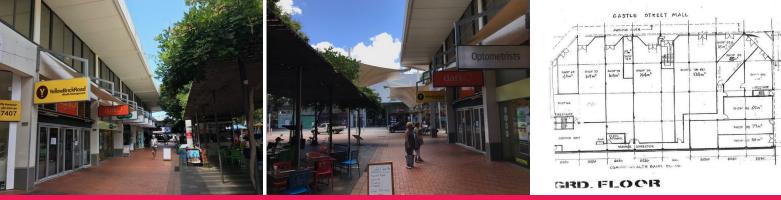

## LEASED BY LJ HOOKER COMMERCIAL

Shop 82a comprises a modern ground floor retail shop accommodating an approximate gross floor area of 18m2.

Opportunity knocks for a 'Hole in the Wall' caf? operator in the heart of the CBD, with relaxed outdoor dining amongst a tree lined alfresco area, known as City Square.

Previously operating as a busy juice bar/cafe the premises has an existing fitout to make full use of with substantial locational goodwill.

Kerbside parking is supplemented by multi-level parking adjacent to Coffs Central and Woolworths.

The weekly local farmers market is held every Thursday.

Features of this fantastic opportunity include:

- Prime central CBD location.
- Existing usable kitch

Retail FOR LEASE

18sqm

Deb Grimley 0434 301 550 dgrimley@ljhcoffs.com