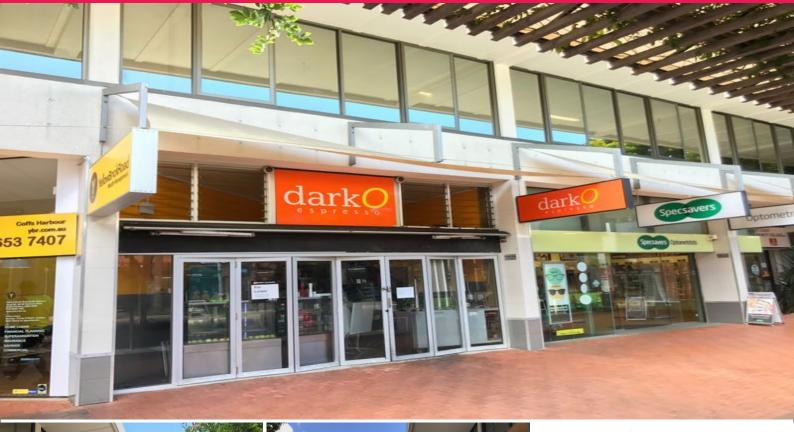

## LEASED BY LJ HOOKER COMMERCIAL

Shop 82a comprises a modern ground floor retail shop accommodating an approximate gross floor area of 18m2.

Opportunity knocks for a 'Hole in the Wall' caf? operator in the heart of the CBD, with relaxed outdoor dining amongst a tree lined alfresco area, known as City Square.

Previously operating as a busy juice bar/cafe the premises has an existing fitout to make full use of with substantial locational goodwill.

Kerbside parking is supplemented by multi-level parking adjacent to Coffs Central and Woolworths.

The weekly local farmers market is held every Thursday.

Features of this fantastic opportunity include:

- Prime central CBD location.
- Existing usable kitch

Retail FOR LEASE

18sqm

Deb Grimley 0434 301 550 dgrimley@ljhcoffs.com