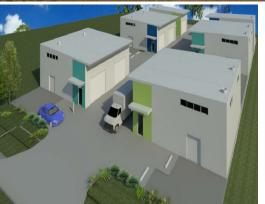

## SUNSHINE COAST INDUSTRIAL - COMPACT SHEDS WITH YARD

- Units 4, 7 & 9 available for sale
- Units 1, 7 & 9 available for lease
- All units are 74.1sq m of warehouse space plus additional secured fenced yard space & mezzanine
- Each unit includes a fenced yard area included on the property title
- 3m roller door access to shed & 2.4m roller door access direct to the yard
- Amenities with shower
- Approval for mezzanine level
- Ideal with tradesperson and 'toy' storage