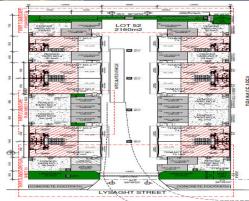

## SUNSHINE COAST INDUSTRIAL - COMPACT SHEDS WITH YARD

- Units 4, 7 & 9 available for sale
- Units 1, 7 & 9 available for lease
- All units are 74.1sq m of warehouse space plus additional secured fenced yard space & mezzanine
- Each unit includes a fenced yard area included on the property title
- 3m roller door access to shed & 2.4m roller door access direct to the yard
- Amenities with shower
- Approval for mezzanine level
- Ideal with tradesperson and 'toy' storage