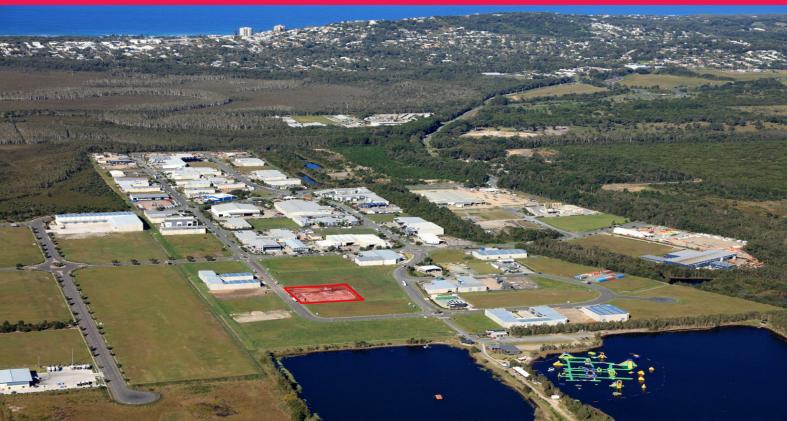

Shed 4/43-45 Lysaght Street, Coolum Beach QLD 4573

## SUNSHINE COAST INDUSTRIAL - COMPACT SHEDS WITH YARD

- Units 4, 7 & 9 available for sale
- Units 1, 7 & 9 available for lease
- All units are 74.1sq m of warehouse space plus additional secured fenced yard space & mezzanine
- Each unit includes a fenced yard area included on the property title
- 3m roller door access to shed & 2.4m roller door access direct to the yard
- Amenities with shower
- Approval for mezzanine level
- Ideal with tradesperson and 'toy' storage