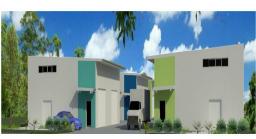

## SUNSHINE COAST INDUSTRIAL - COMPACT SHEDS WITH YARD

- Units 4, 7 & 9 available for sale
- Units 1, 7 & 9 available for lease
- All units are 74.1sq m of warehouse space plus additional secured fenced yard space & mezzanine
- Each unit includes a fenced yard area included on the property title
- 3m roller door access to shed & 2.4m roller door access direct to the yard
- Amenities with shower
- Approval for mezzanine level
- Ideal with tradesperson and 'toy' storage