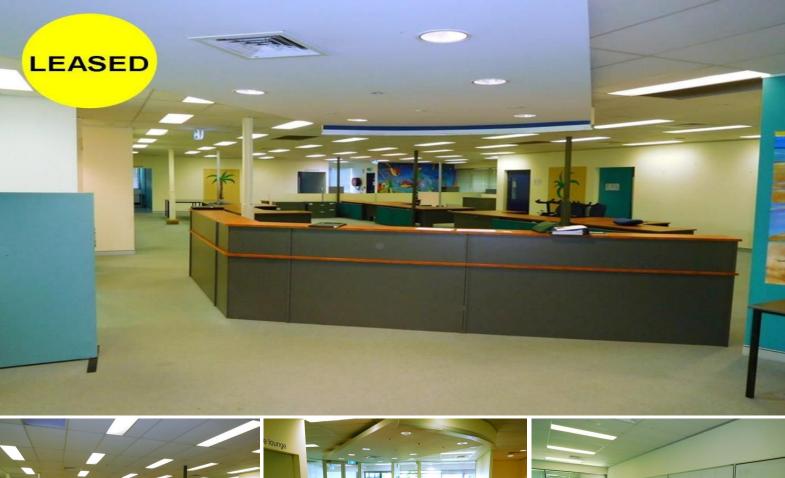

## **Versatile Office Areas - Short or Long Term Options**

A total of 597 m2 of professional office in the Caloundra CBD which can be leased in it's entirety or divided into smaller areas to suit your requirements.

Short or longer lease terms can be negotiated in this modern ground floor office environment that includes outdoor balcony with hinterland views and massive kitchen/staff room.

- Floor area: 597 m2 approx
- Furniture package included
- Mix of offices, training rooms and reception
- Abundance of phone and data lines
- Ducted air conditioning
- Off street car parki

Offices FOR LEASE

597sqm