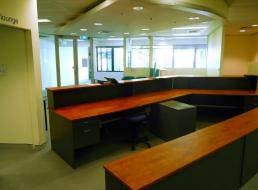

## **Versatile Office Areas - Short or Long Term Options**

A total of 597 m2 of professional office in the Caloundra CBD which can be leased in it's entirety or divided into smaller areas to suit your requirements.

Short or longer lease terms can be negotiated in this modern ground floor office environment that includes outdoor balcony with hinterland views and massive kitchen/staff room.

- Floor area: 597 m2 approx
- Furniture package included
- Mix of offices, training rooms and reception
- Abundance of phone and data lines
- Ducted air conditioning
- Off street car parki