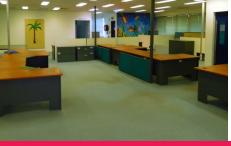

## **Versatile Office Areas - Short or Long Term Options**

A total of 597 m2 of professional office in the Caloundra CBD which can be leased in it's entirety or divided into smaller areas to suit your requirements.

Short or longer lease terms can be negotiated in this modern ground floor office environment that includes outdoor balcony with hinterland views and massive kitchen/staff room.

- Floor area: 597 m2 approx
- Furniture package included
- Mix of offices, training rooms and reception
- Abundance of phone and data lines
- Ducted air conditioning
- Off street car parki