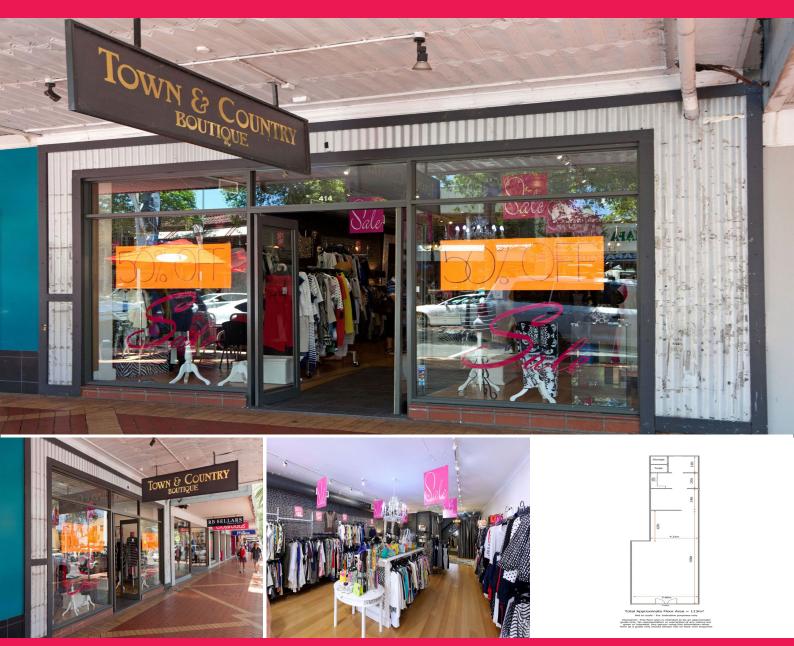

## 414 Peel Street, Tamworth NSW 2340

## Location doesn't get much better then this!

This property is located in the main street of Tamworth and is surrounded by quality tenants in a high foot traffic area.

- \* Well presented fit-out
- \* Excellent positioning in Peel Street
- \* Major shopping centre located on the same block
- \* A 2nd major shopping centre on next block

\* Both shopping centres have plentiful parking, plus street parking and nearby council parking available.

- \* Zoned B3 Commercial Core
- \* Floor Area 113 sqm (approx.)
- \* On-site parking available

Not Familiar with Tamwo

Retail FOR LEASE

113sqm