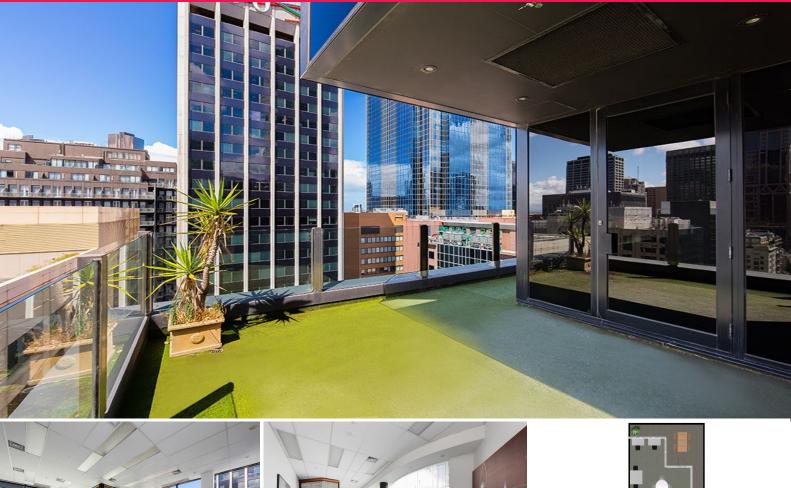

# AN AFFORDABLE LEASING OPPORTUNITY AT EXCHANGE TOWER!

Commanding a premier address in the historic heart of Melbourne's CBD, Exchange Tower has a 9 person office suite ready for lease. Dressed in premium fixtures and awash with sunlight, the open plan design features a balcony looking over the buzzing streets of Melbourne's premier legal and financial precinct.

More than just an office, at Exchange Tower we offer you a complete lifestyle package with;

- Gymnasium and shower facilities

×p

- Large gourmet food court
- Secure undercover car

Offices

FOR LEASE

79sqm