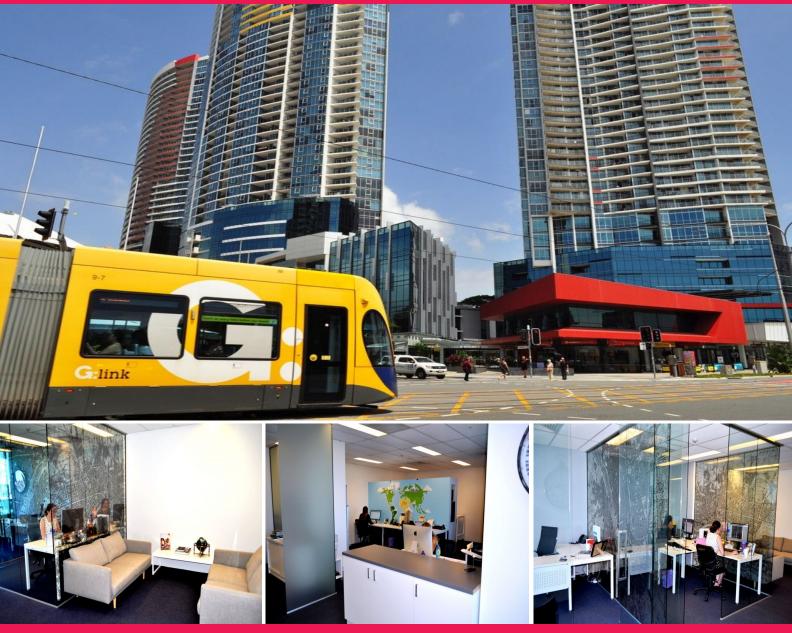

## High Floor Office, Stunning Views & Huge Balcony

 $^{\ast}$  87m2  $^{\ast}$  professional office located on 8th floor in Tower 3 Southport Central

\* Stunning South and Easterly views

\* High quality 2 office glass fit out, reception and large separate open plan area

- \* Massive 59m2\* balcony ideal for after work BBQ and get togethers
- \* This office is a notch above others available on the market
- \* Will sell very quickly at only \$310,000 NEG

\* Tenanted until 19th April 2017, can be purchased GST free if settled by 19th April.