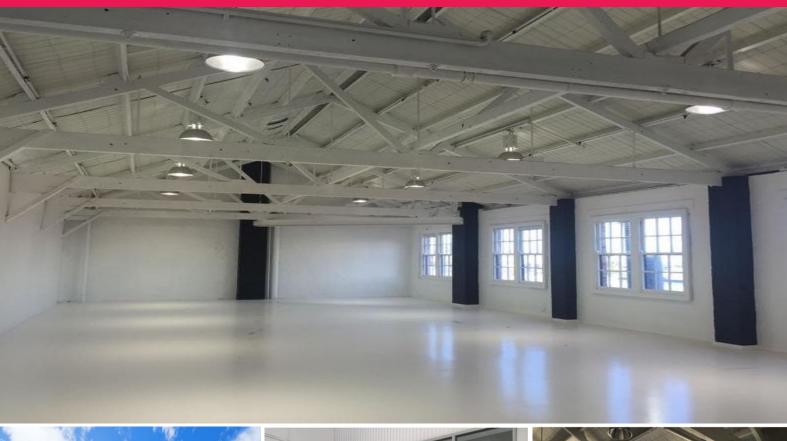

## Office Suite Availability in St Peters Community

This great second floor suite has high pitched ceilings and great natural light. This inspiring space is air-conditioned, fully refurbished and ready for you to move into in November. Suite 6.22 is an impressive space and would be ideal for just about any creative business looking for a home with amazing identity.