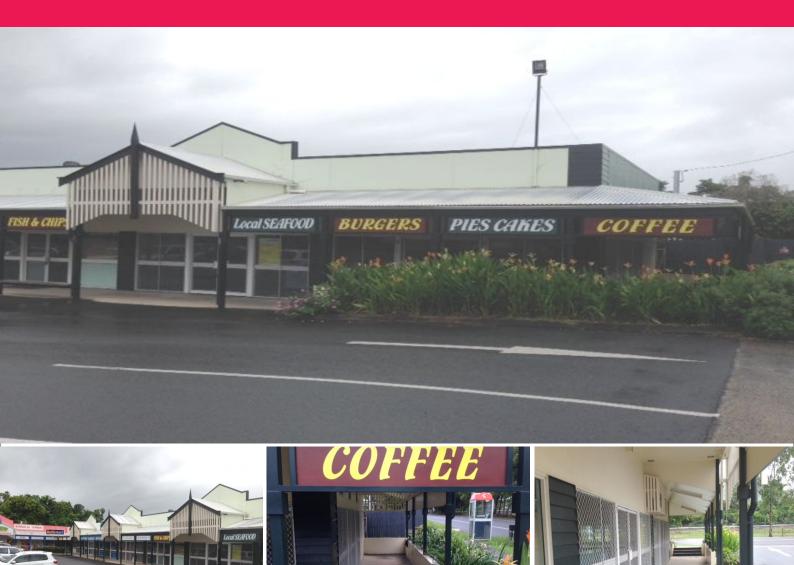

### Suburban Cafe / Restaurant

Suburban cafe / restaurant available for lease. Fully established with exhaust, grease trap, cold room and everything else to run a successful business.

Located near two schools and in a busy residential suburb and just six kilometres south of Cairns CBD. 100 m2 shop with external seating also enjoys highway exposure.

Affordable rental.

Contact: Exclusive agent Scott Green - Ray White Commercial Cairns for more information.

Retail

FOR LEASE

100sqm