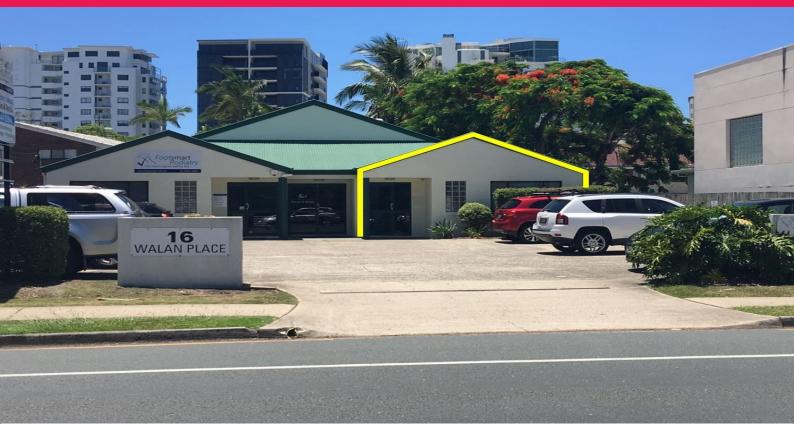

## **Medical Suite for Lease in Central Mooloolaba**

- 63m2
- Professional suite with extensive fit out in place
- Full ducted air-conditioning
- Data cabling / NBN fitted
- Security system fitted
- Male/female toilet
- Outdoor hot/cold shower fitted
- High exposure with signboard on Walan Place

Situated within a small complex on Walan Street, Mooloolaba this property provides excellent exposure in a convenient location 300 meters to the beach. The property boasts ample onsite car parking with three exclusive car parks allocated to Suite 3. This opportunity is perfect for a growing medical/allied health professional looking to position themselves in a high profile, lifest