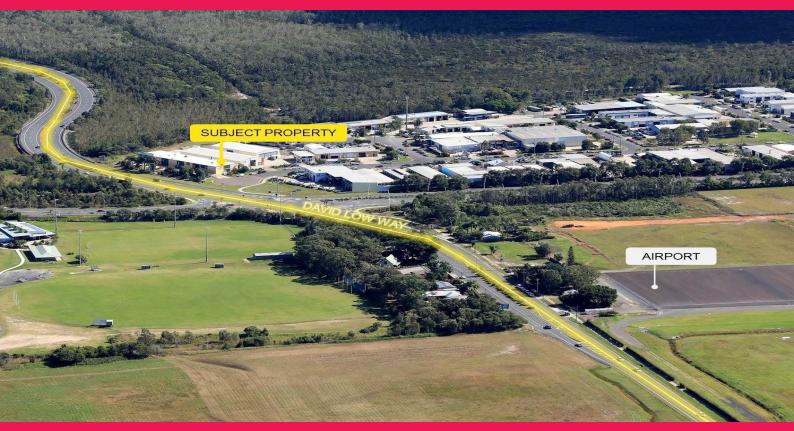

## **Highly Visible Industrial In Maroochydore Airport Precinct**

- Great location with excellent exposure to airport bound traffic
- Small fully fenced complex with car parking immediately out front
- Front unit offering excellent signage opportunities
- Capitalise on airport expansion development
- Approximately 203m2 ground floor plus bonus mezzanine area
- Enquire now as this location will be very sought after