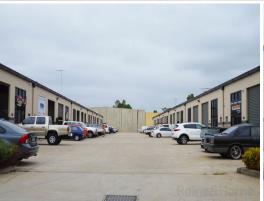

## NORTH PENRITH INDUSTRIAL PRECINCT

- \* 168sqm factory unit located in popular Penrith Valley Industrial Centre
- \* Internal amenities including disabled amenities and kitchenette
- \* Three phase power available
- \* On site parking
- \* Cafe located at the front of complex
- \* Easy access to Castlereagh Road and other artillery roads
- \* Just 2kms from the Penrith CBD, Westfield Penrith and public transport