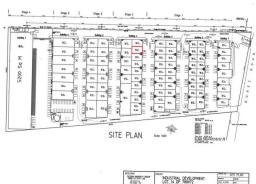

## NORTH PENRITH INDUSTRIAL PRECINCT

- \* 168sqm factory unit located in popular Penrith Valley Industrial Centre
- \* Internal amenities including disabled amenities and kitchenette
- \* Three phase power available
- \* On site parking
- \* Cafe located at the front of complex
- \* Easy access to Castlereagh Road and other artillery roads
- \* Just 2kms from the Penrith CBD, Westfield Penrith and public transport