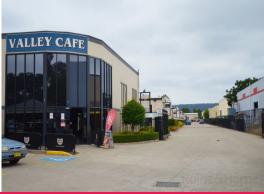

## NORTH PENRITH INDUSTRIAL PRECINCT

- \* 168sqm factory unit located in popular Penrith Valley Industrial Centre
- \* Internal amenities including disabled amenities and kitchenette
- \* Three phase power available
- \* On site parking
- \* Cafe located at the front of complex
- \* Easy access to Castlereagh Road and other artillery roads
- \* Just 2kms from the Penrith CBD, Westfield Penrith and public transport