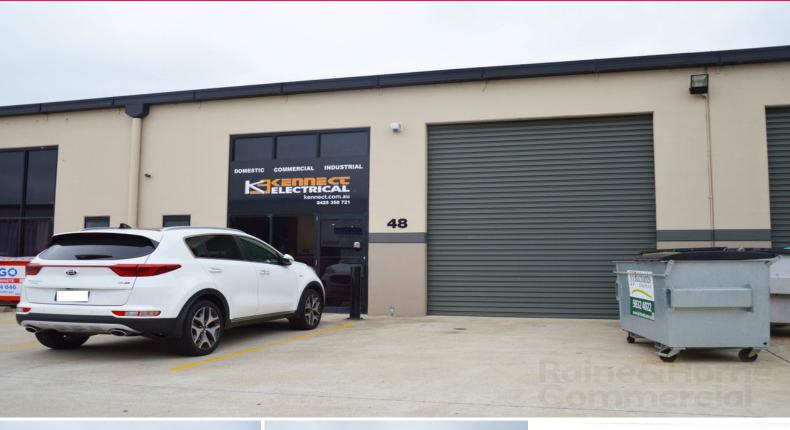

## Raine&Horne. Commercial

48/37-47 Borec Road, Penrith NSW 2750

## NORTH PENRITH INDUSTRIAL PRECINCT

- \* 168sqm factory unit located in popular Penrith Valley Industrial Centre
- \* Internal amenities including disabled amenities and kitchenette
- \* Three phase power available
- \* On site parking
- \* Cafe located at the front of complex
- \* Easy access to Castlereagh Road and other artillery roads
- \* Just 2kms from the Penrith CBD, Westfield Penrith and public transport

Inspection by appointment only.
All prices quotes are exclude GST.

Industrial

FOR LEASE

168sqm

**Keiran McGarity** 

0417 228 504

keiran.mcgarity@rhc.com.au