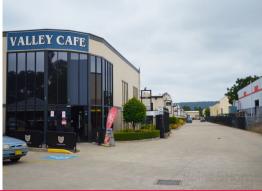

## POPULAR NORTH PENRITH INDUSTRIAL PRECINCT COMPLEX

- \* 402sqm factory unit available in popular North Penrith Complex
- \* Overflow parking and easy truck access
- \* Includes amenities and kitchenette
- \* Three phase power available
- \* On site cafe
- \* Immensely popular Penrith Valley Industrial Centre
- \* Easy access to Castlereagh Road and other artillery roads
- \* Just 2kms from the Penrith CBD, Westfield Penrith and public transport