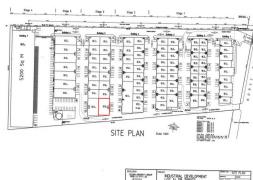

## POPULAR NORTH PENRITH INDUSTRIAL PRECINCT COMPLEX

- \* 402sqm factory unit available in popular North Penrith Complex
- \* Overflow parking and easy truck access
- \* Includes amenities and kitchenette
- \* Three phase power available
- \* On site cafe
- \* Immensely popular Penrith Valley Industrial Centre
- \* Easy access to Castlereagh Road and other artillery roads
- \* Just 2kms from the Penrith CBD, Westfield Penrith and public transport

Inspection by appointment only All prices quotes are exclude GST

Industrial

FOR LEASE

402sqm

**Keiran McGarity** 

0417 228 504

keiran.mcgarity@rhc.com.au