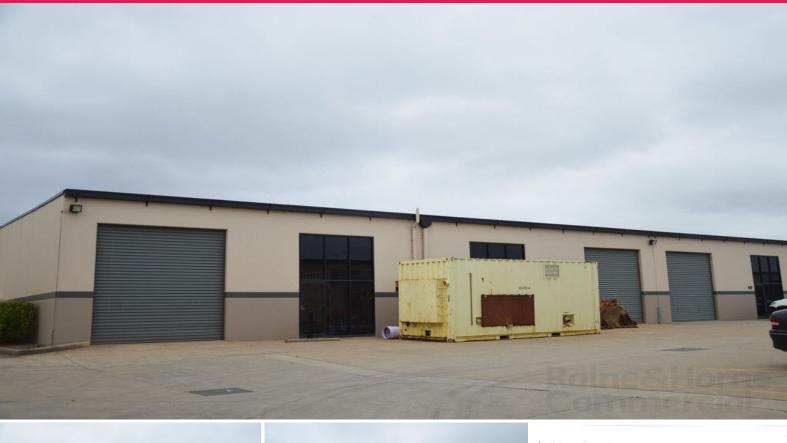

70/37-47 Borec Road, Penrith NSW 2750

## POPULAR NORTH PENRITH INDUSTRIAL PRECINCT COMPLEX

- \* 402sqm factory unit available in popular North Penrith Complex
- \* Overflow parking and easy truck access
- \* Includes amenities and kitchenette
- \* Three phase power available
- \* On site cafe
- \* Immensely popular Penrith Valley Industrial Centre
- \* Easy access to Castlereagh Road and other artillery roads
- \* Just 2kms from the Penrith CBD, Westfield Penrith and public transport