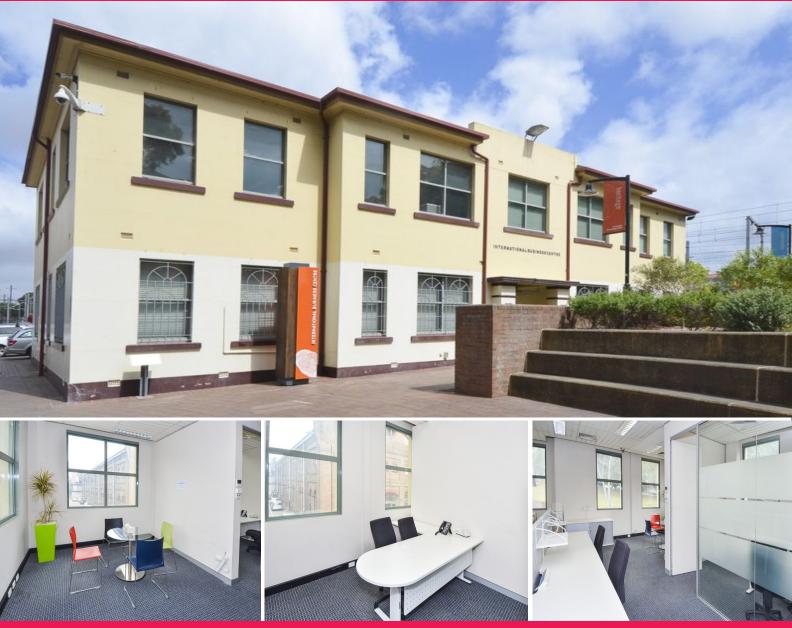

## 2 Cornwallis Street, Redfern NSW 2016

## 2 Cornwallis Street

The International Business Centre is a 2 level walk up office building situated opposite the National Innovation Centre at the Australian Technology Park near the Redfern/Eveleigh border. It is a proven location for technology tenants with on - site amenities including furnished meeting rooms, tea rooms, shower facility and perimeter car parking within close walking distance to Redfern Station.

- Furnished open plan office 25sqm

- Recently painted throughout & individually controlled A/C units
- Lease terms from 12 months considered with smaller suites also available
- Ideal for IT, digital & creative users including start ups

Offices FOR LEASE

25sqm