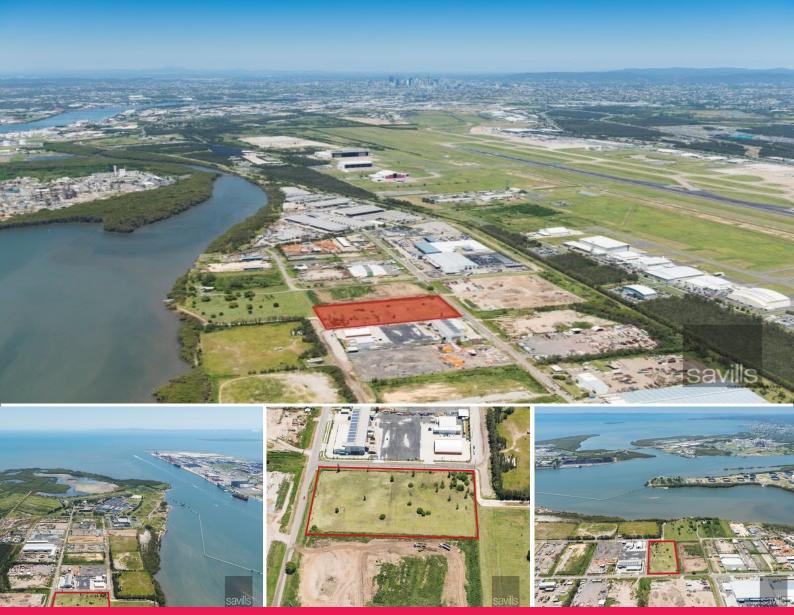

## 75 Main Beach Road, Pinkenba QLD 4008

## **Fastest Emerging Trade Coast Precinct**

? 20,234sq m\* regular shaped lot with three street frontages

- ? Zoned CF5 Community Facilities
- ? Opportunity to be rezoned for industrial use (subject to BCC approval) ?Surrounded by major tenants and new industrial developments
- Surrounded by major tenants and new industrial developments
- ? 1km from the earmarked \$100M Brisbane Mega Cruise Ship terminal
- ? Adjacent to the Brisbane Airport precinct

Regular shaped parcel of land offering three street access located in the heart of the fastest emerging precinct within the Australia Trade Coast.

Land FOR SALE

Callum Stenson 0411 725 490 cstenson@savills.com.au Shaw Harrison 0488 999 889 sharrison@savills.com.au