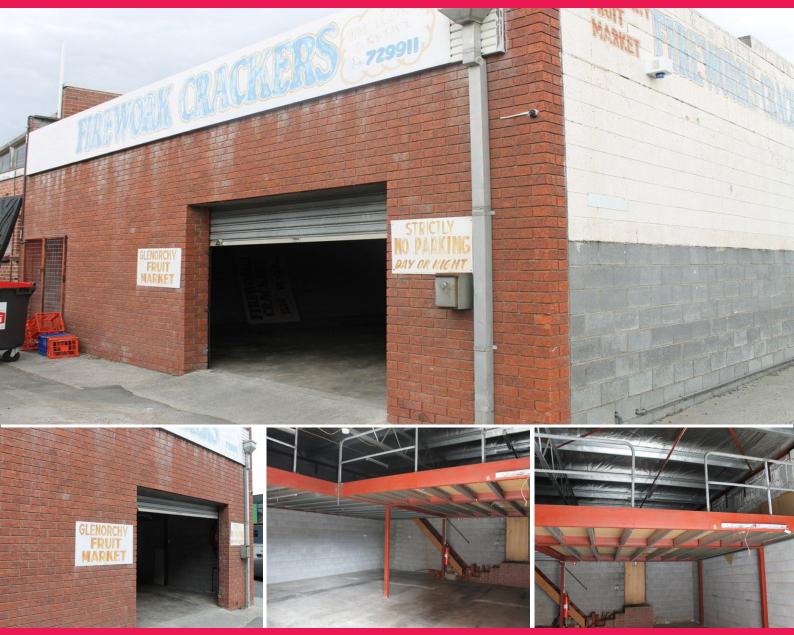

## **SMALL WAREHOUSE / GARAGE IN CENTRAL CBD LOCATION**

FOR LEASE ? Available For Immediate Occupancy Consider this: -

\* Terrific location in central Glenorchy alongside significant retail and hotel operators such as Chemist Warehouse, Radio Rentals, Elwick Hotel & Shiploads;

\* Laneway access directly opposite Northgate Shopping Complex in Peltro Street which links King George V Avenue and Main Road, Glenorchy;

 \* Total Building Size approximately 202m2 comprising Ground Floor area 125m2 and mezzanine level approx 77m2;

\* Brick & Concrete Block construction offering secure dry storage or garage space;

\* Long Term Lease preferred.

\* Ideal use for a neigh

Industrial FOR LEASE

125sqm

Roberts Commercial

John Barwick 0438 279 089 johnbarwick@robertsre.com.au