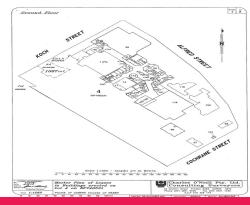

Tenancy 38/cnr Alfred & Koch Streets, Manunda QLD

## **RETAIL TENANCIES IN POPULAR SHOPPING CENTRE**

- ? Approximately 3,247 sqm with dual access to mall (can be subdivided into 2,100 sqm and 1,200 sqm ? refer to plan)
- ? Suitable for all retail applications
- ? Be part of a busy suburban centre
- ? Rent incentives apply to genuine tenants
- ? Supported by Woolworths and other major tenancies
- ? Excellent customer car parking and all usual shopping centre facilities