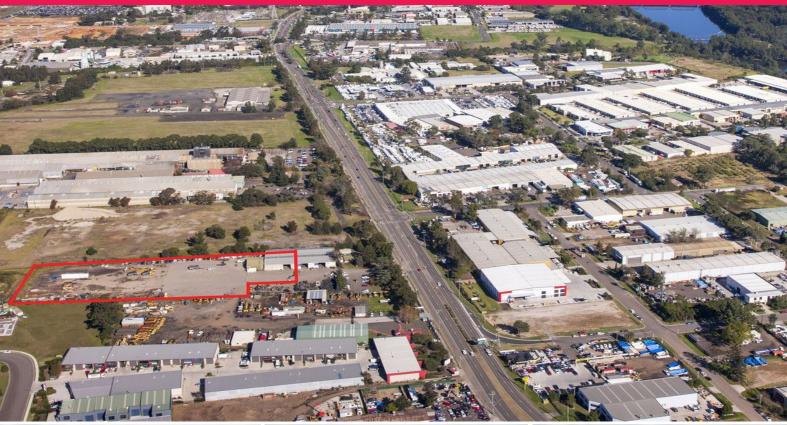

## SUBSTANTIAL TRUCKING/HAULAGE YARD

- \* Substantial transport/heavy haulage facility in North Penrith
- \* Formerly occupied by Mulgoa Quarries
- \* Total site area 11,562sqm approx.
- \* Improvement include 400sqm shed with office and amenities and 179sqm approved wash bay
- \* Secure yard and rear yard can be sealed to approved tenant
- \* Excellent truck access, wide driveway for easy maneuverability
- \* First class facility close to all major arterial road links