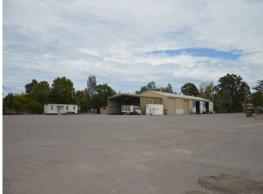

## SUBSTANTIAL TRUCKING/HAULAGE YARD

- \* Substantial transport/heavy haulage facility in North Penrith
- \* Formerly occupied by Mulgoa Quarries
- \* Total site area 11,562sqm approx.
- \* Improvement include 400sqm shed with office and amenities and 179sqm approved wash bay
- \* Secure yard and rear yard can be sealed to approved tenant
- \* Excellent truck access, wide driveway for easy maneuverability
- \* First class facility close to all major arterial road links