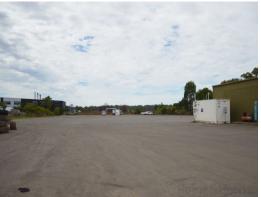

## SUBSTANTIAL TRUCKING/HAULAGE YARD

- \* Substantial transport/heavy haulage facility in North Penrith
- \* Formerly occupied by Mulgoa Quarries
- \* Total site area 11,562sqm approx.
- \* Improvement include 400sqm shed with office and amenities and 179sqm approved wash bay
- \* Secure yard and rear yard can be sealed to approved tenant
- \* Excellent truck access, wide driveway for easy maneuverability
- \* First class facility close to all major arterial road links