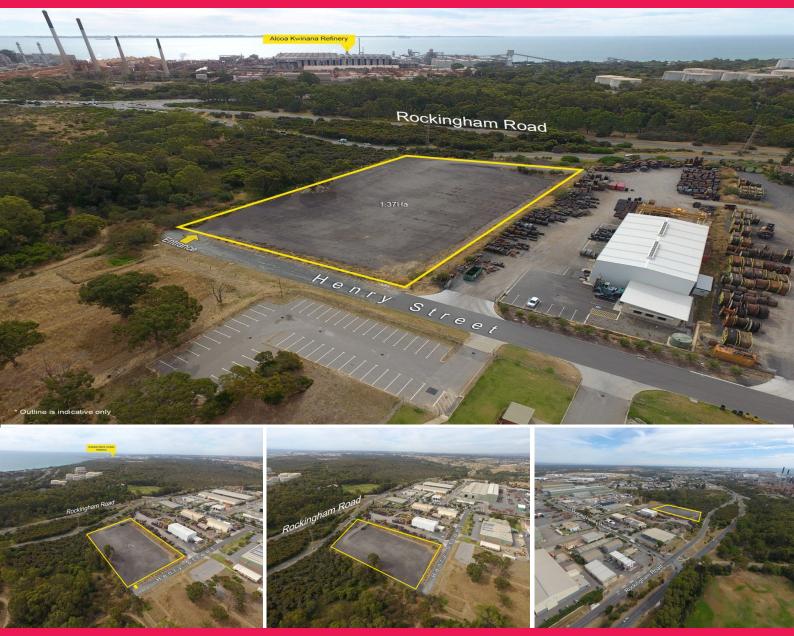

### **Absolute Value - Industrial Land**

Ray White Commercial (WA)'s Enrique Reyes features this absolute value industrial land for Lease in Naval Base.

This large industrial site offers approximately 11,500sqms\* of hardstand with easy access through Hope Valley Road, backing on to Rockingham Road, and part of the Lattitude 32 Industrial Precinct.

This property also features:

- Good potential visibility and street exposure to Rockingham Road.
- Access to Power and Water connections
- Landlord open to consider proposals for other kinds of uses

Property is suitable for: