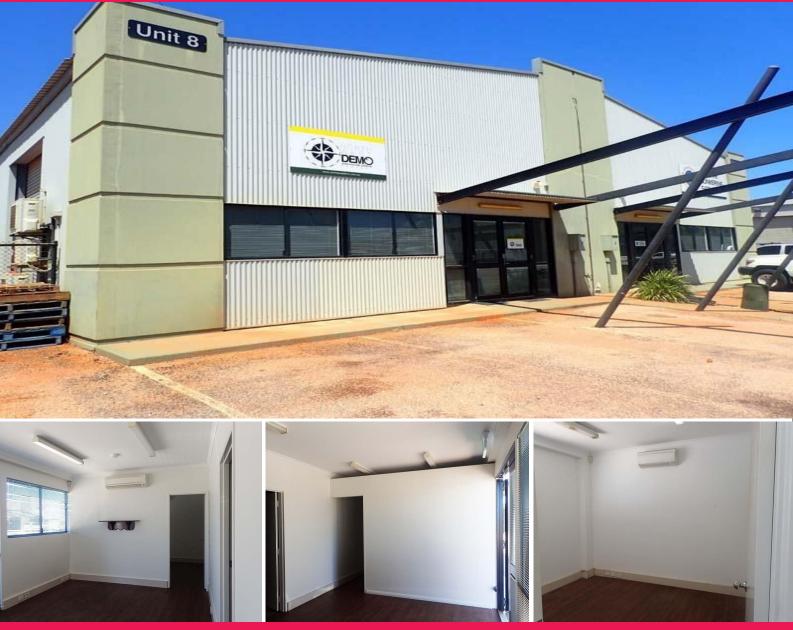

## 8/274 Port Drive, Minyirr WA 6725

## **Reduced!** Quality Office Space and Warehouse in the Port Precinct

This property is perfectly situated near the Port and industrial areas in Broome. With office space, warehouse facility and yard space, this property has it all.

The Property Includes: -Air conditioned office with reception -More office on mezzanine with full kitchen -200 sqm warehouse with high access doors -Toilet facilities -460 sqm fenced yard -Outgoings \$11,960 + GST per annum (approx) Industrial FOR LEASE \$25,000 + GST per annum 200sqm