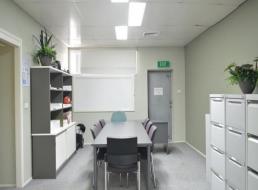

## **OFFICES WITH WAREHOUSE STORAGE**

Neat industrial unit with great offices & warehouse storage. The property is offered as a vacant possession sale and features include:

- \* Reception area and open plan office
- \* Two large private offices
- \* Boardroom or training room
- \* Large kitchen & lunchroom
- \* Ducted air conditioning throughout
- \* Warehousing of approximately 95m2
- \* Automatic high clearance roller door
- \* Mezzanine storage area.