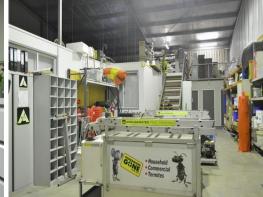

## **OFFICES WITH WAREHOUSE STORAGE**

Neat industrial unit with great offices & warehouse storage. The property is offered as a vacant possession sale and features include:

- \* Reception area and open plan office
- \* Two large private offices
- \* Boardroom or training room
- \* Large kitchen & lunchroom
- \* Ducted air conditioning throughout
- \* Warehousing of approximately 95m2
- \* Automatic high clearance roller door
- \* Mezzanine storage area.