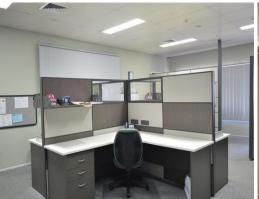

## **OFFICES WITH WAREHOUSE STORAGE**

Neat industrial unit with great offices & warehouse storage. The property is offered as a vacant possession sale and features include:

- \* Reception area and open plan office
- \* Two large private offices
- \* Boardroom or training room
- \* Large kitchen & lunchroom
- \* Ducted air conditioning throughout
- \* Warehousing of approximately 95m2
- \* Automatic high clearance roller door
- \* Mezzanine storage area.