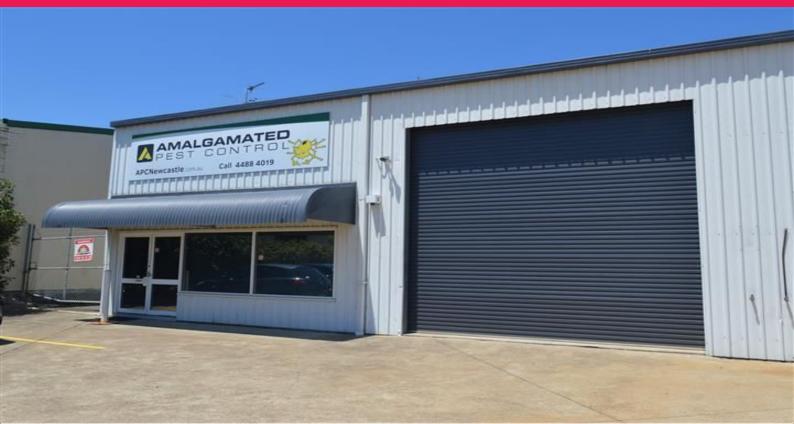

## **OFFICES WITH WAREHOUSE STORAGE**

Neat industrial unit with great offices & warehouse storage. The property is offered as a vacant possession sale and features include:

- \* Reception area and open plan office
- \* Two large private offices
- \* Boardroom or training room
- \* Large kitchen & lunchroom
- \* Ducted air conditioning throughout
- \* Warehousing of approximately 95m2
- \* Automatic high clearance roller door
- \* Mezzanine storage area.

The unit is located within a complex that features a large concreted common area for ease of vehicle movement, lo

Industrial FOR SALE

216sqm