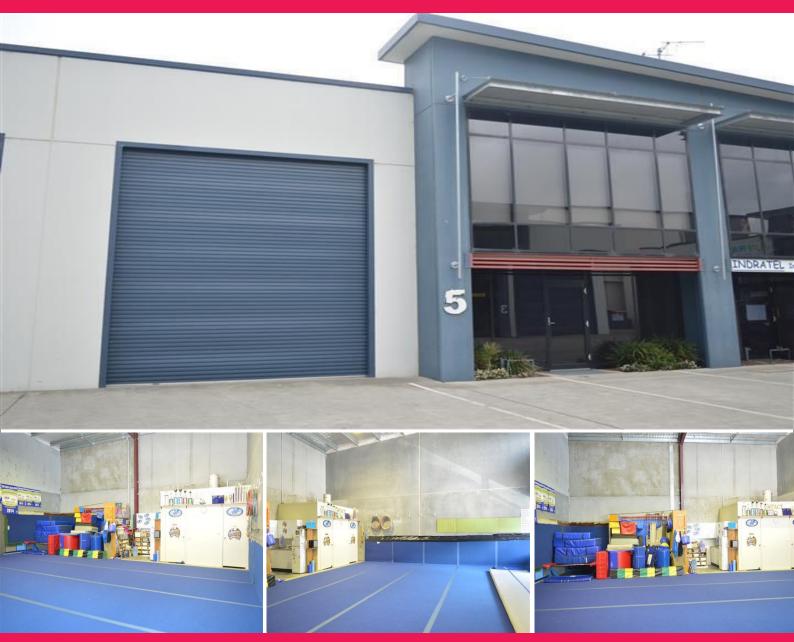

### **MODERN INDUSTRIAL UNIT**

Modern tilt panel industrial unit located in the Sandgate Industrial Estate. This position provides easy access to Newcastle's CBD and major road networks including the New England Highway, Pacific Highway and the M1 Motorway to Sydney.

Features include:

- \* 150m2 (approx) of open warehousing (12m x 12.5m)
- \* Amenities including shower & kitchenette
- \* High clearance roller door access
- \* Full glass shop front entry
- \* 2 onsite car parks.