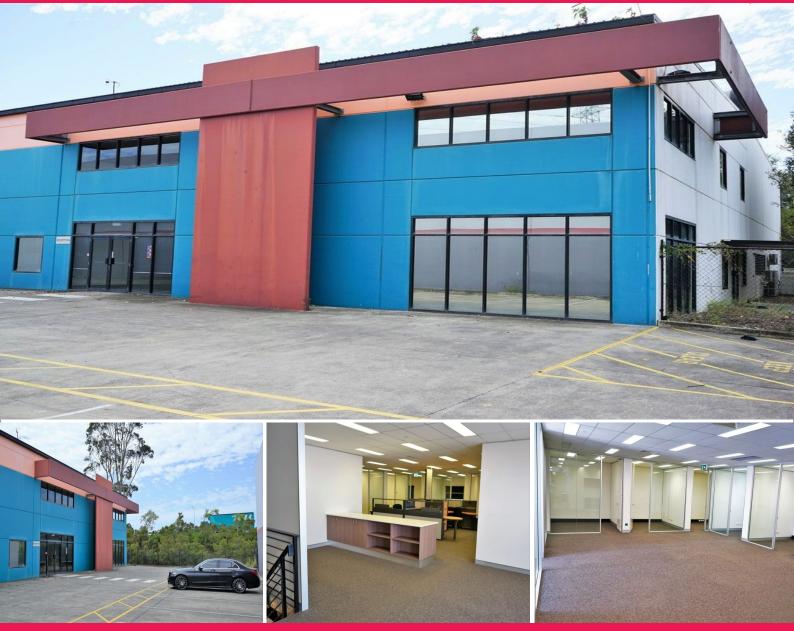

## 54a Alexandra Place, Murarrie QLD 4172

## **BEST VALUE 712m2\* MURARRIE OFFICE WITH FIT OUT**

- 712m2 ducted air-conditioned, mezzanine level office

- Extensive fit out in place plus workstations and desks for Tenants use

- Fresh paint throughout, fully data cabled, fibre optic connection, alarm system

- Multiple bathroom amenities and large staff kitchen area
- Secure gated site with approx 20 car spaces for Tenants use
- Building exterior soon to be fully repainted in modern colour scheme
- Available immediately call to arrange an inspection today!

- Very close to the Gateway Motorway, easy commute to Brisbane Airport & CBD

- Fantastic Value: \$85,000PA + Outgoings + GST (\*approx)

Contact Appointed Marke

Offices FOR LEASE

712sqm