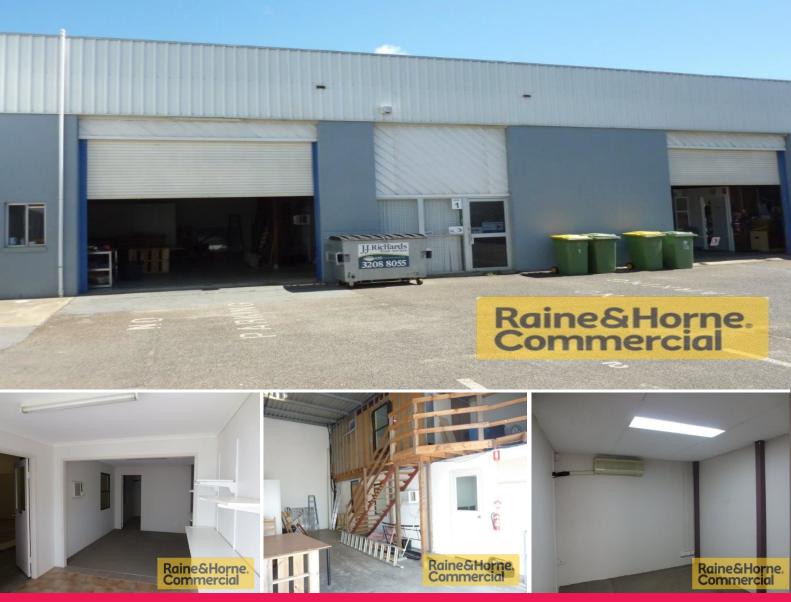

## 1/13 Veronica Street, Capalaba QLD 4157

## Great Value - 132sqm Multi-Functional Industrial Unit

This neat and tidy tilt panel unit is situated in a small complex of three units and is ideally suited for trade services/warehousing/manufacturing. Features include:

- \* 35sqm air conditioned offices on ground floor
- \* 22sqm offices on mezzanine floor
- \* BONUS 15sqm mezzanine storage
- \* 75sqm warehouse with three phase power
- \* Container height roller door
- \* Security alarm
- \* Located in small complex of three units
- \* Two allocated carparks
- \* Outgoings included in rent
- \* All pricing exclusive of GST