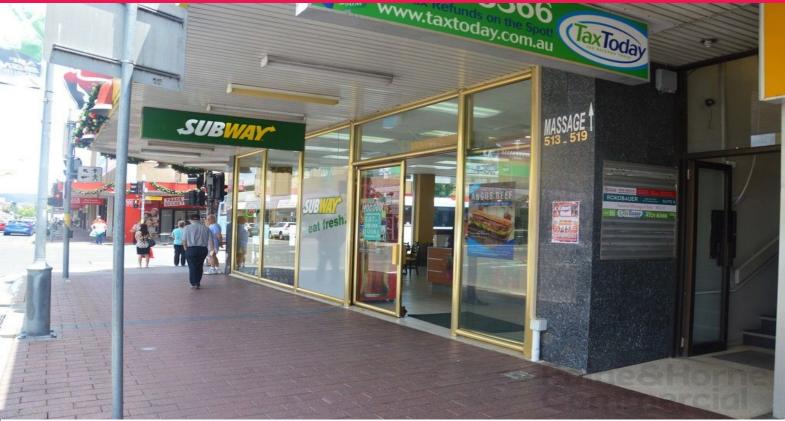

## 10/513-519 High Street, Penrith NSW 2750

## **CORNER LOCATION!**

- \* 66.80sqm of open plan office space
- \* Fully carpeted throughout with small kitchenette
- \* Minutes? walk to Penrith Station and Westfield Shopping Centre
- \* Air-conditioning and access to common amenities
- \* Ideally suitable for any professional business
- \* Neighbouring tenants include Trade Secret, Paul's Warehouse, Subway, Cash Converters and Millers