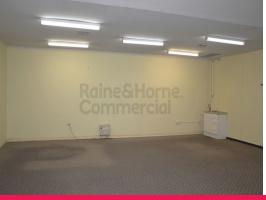

## **CORNER LOCATION!**

- \* 66.80sqm of open plan office space
- \* Fully carpeted throughout with small kitchenette
- \* Minutes? walk to Penrith Station and Westfield Shopping Centre
- \* Air-conditioning and access to common amenities
- \* Ideally suitable for any professional business
- \* Neighbouring tenants include Trade Secret, Paul's Warehouse, Subway, Cash Converters and Millers

Inspections by appointment only All prices quoted exclude GST

Offices

FOR LEASE

66.8sqm