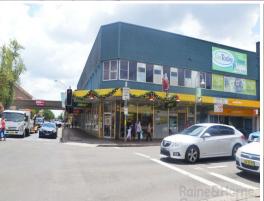

## 10/513-519 High Street, Penrith NSW 2750

## **CORNER LOCATION!**

- \* 66.80sqm of open plan office space
- \* Fully carpeted throughout with small kitchenette
- \* Minutes? walk to Penrith Station and Westfield Shopping Centre
- \* Air-conditioning and access to common amenities
- \* Ideally suitable for any professional business
- \* Neighbouring tenants include Trade Secret, Paul's Warehouse, Subway, Cash Converters and Millers