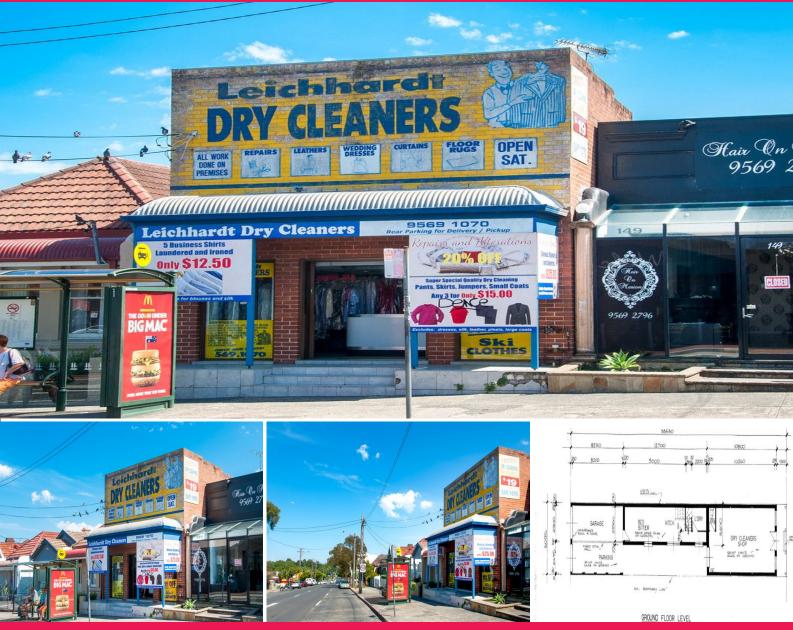

## 151 Marion Street, Leichhardt NSW 2040

## UNDER CONTRACT - Shop & Residence Just 15 minutes from the City

Situated in an exciting location, directly opposite the entrance to Market Place Leichhardt Shopping Centre, this property features great exposure to pedestrian and vehicular traffic.

Currently operating as a Laundromat at ground level with rear access and double garaging and the second level is being used as a self contained apartment with sundrenched patio.

- 205sqm (approx.) site area with 6 metre frontage

- Expired lease GAR- \$70,000 pa (approx.) with potential to increase to Market Rental
- Ideal owner occupier or investor
- Substantial full bric

Land FOR SALE

Ray White.

Peter Kotzias 0419440450 p.kotzias@rwcss.com Loughlin Bataille 0406 567 468 I.bataille@rwcss.com