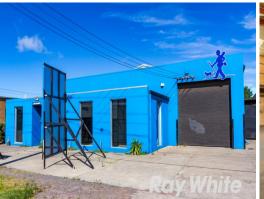

## STAND-ALONE WITH 24 METRES OF MAIN ROAD FRONTAGE

Ray White Commercial Oakleigh is delighted to present this outstanding stand-alone office/warehouse located in the heart of the Mordialloc/Braeside industrial precinct.

Property features:

Building area: 865m2 approx.Land area: 1320m2 approx.Industrial 1 Zoning (IN1Z)

- Ample on-site parking

- Side yard with vehicl

Industrial

FOR SALE

865sqm

Ray White.