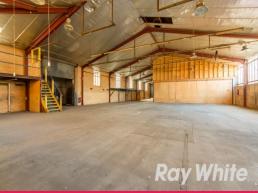

Property features:

Building area: 865m2 approx.Land area: 1320m2 approx.Industrial 1 Zoning (IN1Z)

- Ample on-site parking

- Side yard with vehicl

Industrial

FOR SALE

865sqm

Ray White.