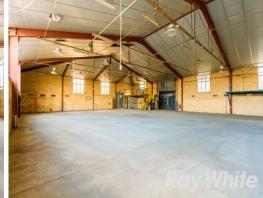

Property features:

Building area: 865m2 approx.Land area: 1320m2 approx.Industrial 1 Zoning (IN1Z)

- Ample on-site parking

- Side yard with vehicl

Industrial

FOR SALE

865sqm

Ray White.