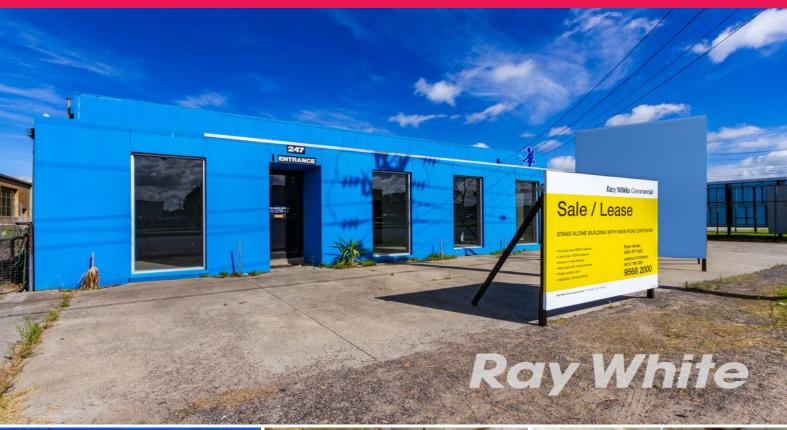

## Ray White.

247 Boundary Road, Mordialloc VIC 3195

## STAND-ALONE WITH 24 METRES OF MAIN ROAD FRONTAGE

Ray White Commercial Oakleigh is delighted to present this outstanding stand-alone office/warehouse located in the heart of the Mordialloc/Braeside industrial precinct.

With 24 metres of main road frontage, this is the ideal property to expose your business to the ever busy Boundary Road.

With the unique option to either purchase or lease, this rare opportunity is one you do not want to miss out on. Inspection a must.