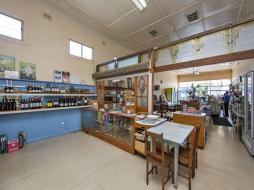

- \* Large open style traditional cafe with sit down and take away meals.
- $^{\star}$  Wide frontage to Main Street with floor to ceiling Windows / doors
- \* Excellent storage and preparation areas at back.
- \* Own amenities and access from rear lane.