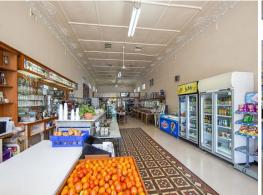

- \* Large open style traditional cafe with sit down and take away meals.
- $^{\star}$  Wide frontage to Main Street with floor to ceiling Windows / doors
- \* Excellent storage and preparation areas at back.
- \* Own amenities and access from rear lane.