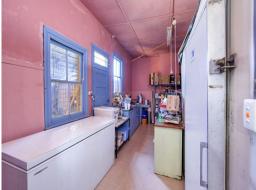

- \* Large open style traditional cafe with sit down and take away meals.
- $^{\star}$  Wide frontage to Main Street with floor to ceiling Windows / doors
- \* Excellent storage and preparation areas at back.
- \* Own amenities and access from rear lane.