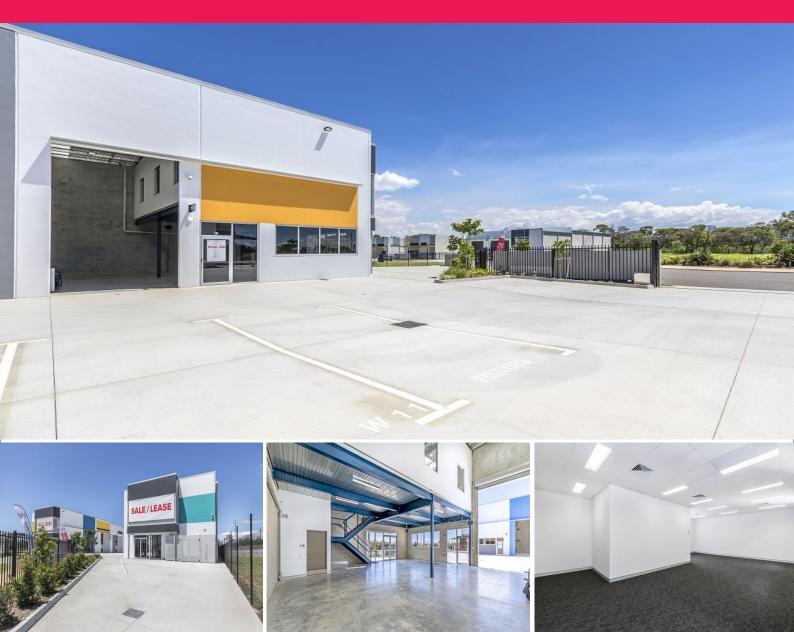

### **BRAND NEW LEASED INVESTMENT**

- 220sgm\* brand new office/ warehouse
- 144sqm\* ground floor/warehouse
- 76sqm\* ducted a/c office
- 107sqm\* hardstand/ display yard making this property a rare and attractive unit
- 3+3 year lease to Midson Constructions (QLD) pty ltd which commenced 01/02/2018
- Year 1 base rent of \$47,150 p/a + GST Gross
- Current estimated outgoings breakdown of BCC rates of \$2,409.24\* & Body Corporate fees of \$3,517.92\* p/a + GST
- Great natural light with translucent roof sheeting
- Electric 5.4m\* high roller doors
- Communal wash bay
- Product of award-winn