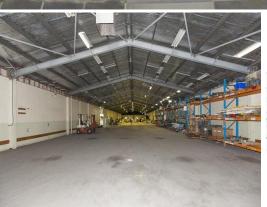

## **Industrial Complex- FOR LEASE**

Huge Commercial Industrial Factory 3,312 sq.m. approx. Land size 8,598 sq.m. with 2 street frontages. Office & Staff amenities around 450 sq.m. approx. Includes min. 7 offices, board room & training room. Spray paint booth & workshop area. Large canopy covered loading bay. Easy access to loading dock from rear street. Sealed bitumen carpark for 16 spaces. Zone industrial 3 zone. Close proximity to Western Highway, Rail Freight Hub. Easy Freeway access to Melbourne. Fantastic business opportunity in Ararat's Quality Park Industrial Estate. Enquire now for an inspection. Industrial FOR LEASE \$8,750 p/m + GST & Outgoings 3312sqm