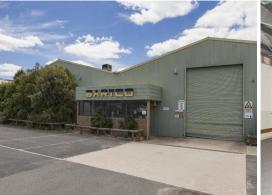

## **Industrial Complex- FOR LEASE**

Huge Commercial Industrial Factory 3,312 sq.m. approx. Land size 8,598 sq.m. with 2 street frontages. Office & Staff amenities around 450 sq.m. approx. Includes min. 7 offices, board room & training room. Spray paint booth & workshop area. Large canopy covered loading bay. Easy access to loading dock from rear street. Sealed bitumen carpark for 16 spaces. Zone industrial 3 zone. Close proximity to Western Highway, Rail Freight Hub. Easy Freeway access to Melbourne. Fantastic business opportunity in Ararat's Quality Park Industrial Estate. Enquire now for an inspection. Industrial FOR LEASE \$8,750 p/m + GST & Outgoings 3312sqm