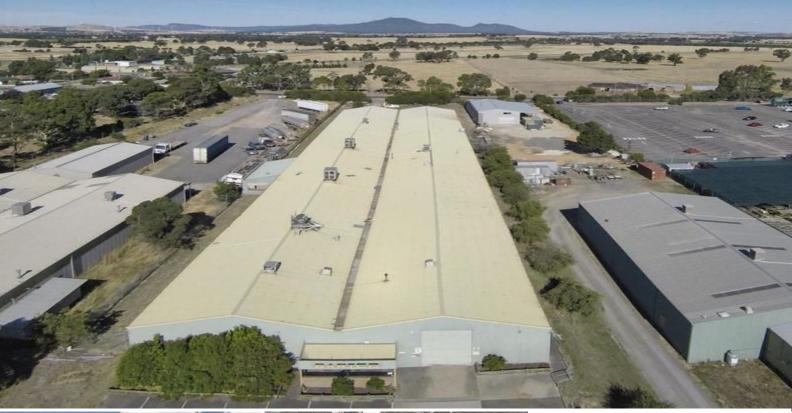

Total building under roof: 3,312 Sq. m. \*includes 450 sq. m. of office space

Land size: 8,598 Sq. m. (approx) with two street frontages

## **Industrial Complex- FOR LEASE**

Huge Commercial Industrial Factory 3,312 sq.m. approx. Land size 8,598 sq.m. with 2 street frontages. Office & Staff amenities around 450 sq.m. approx. Includes min. 7 offices, board room & training room. Spray paint booth & workshop area. Large canopy covered loading bay. Easy access to loading dock from rear street. Sealed bitumen carpark for 16 spaces. Zone industrial 3 zone. Close proximity to Western Highway, Rail Freight Hub. Easy Freeway access to Melbourne. Fantastic business opportunity in Ararat's Quality Park Industrial Estate. Enquire now for an inspection. Industrial FOR LEASE \$8,750 p/m + GST & Outgoings 3312sqm