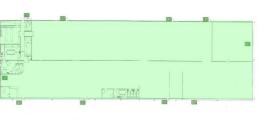

Total building under roof: 3,312 Sq. m. \*includes 450 sq. m. of office space

Land size: 8,598 Sq. m. (approx) with two street frontages

## **Industrial Complex- FOR LEASE**

Huge Commercial Industrial Factory 3,312 sq.m. approx. Land size 8,598 sq.m. with 2 street frontages. Office & Staff amenities around 450 sq.m. approx. Includes min. 7 offices, board room & training room. Spray paint booth & workshop area. Large canopy covered loading bay. Easy access to loading dock from rear street. Sealed bitumen carpark for 16 spaces. Zone industrial 3 zone. Close proximity to Western Highway, Rail Freight Hub. Easy Freeway access to Melbourne. Fantastic business opportunity in Ararat's Quality Park Industrial Estate. Enquire now for an inspection. Industrial FOR LEASE \$8,750 p/m + GST & Outgoings 3312sqm