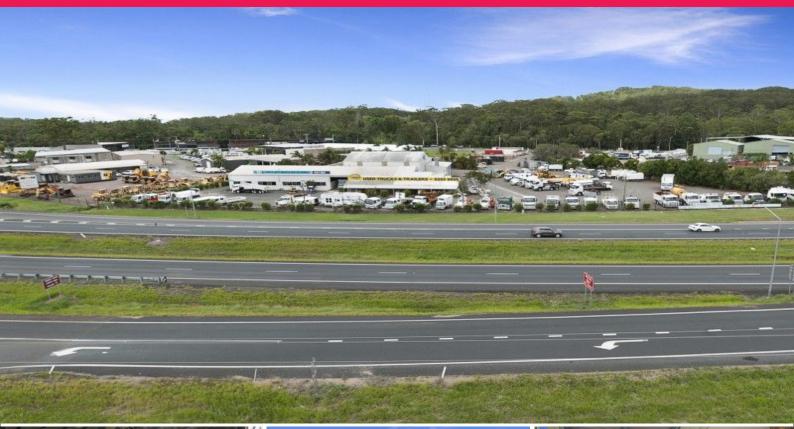

## 1.65ha on Bruce Highway

This high exposure premises boasts absolute Bruce Highway frontage and existing infrastructure that allows any transport or sales based business to move in and operate from day one. Alternatively, the low site coverage and flexible layout provides a blank canvas for redevelopment or expansion of existing buildings.

Key property features include:

- 1.65ha freehold lot
- 149m of absolute Bruce Highway frontage
- Prepared crushed rock display yard
- Full perimeter fencing
- Multiple workshops, offices and amenities
- Overhead crane
- Prominent signage loc