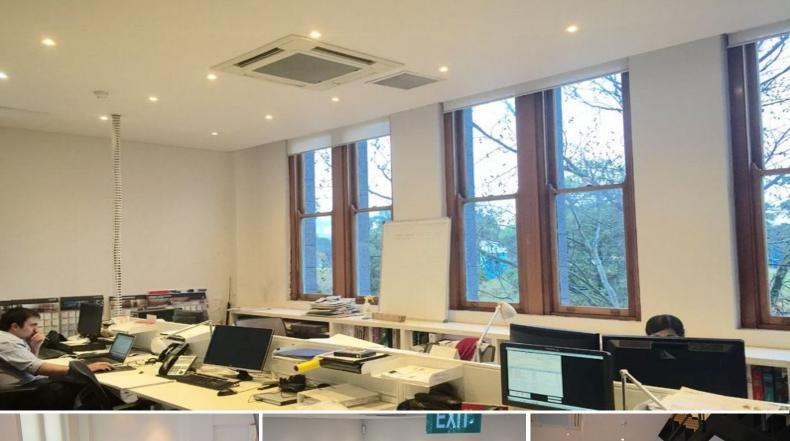

## FLEXIBLE TERM SMALL OFFICE SPACE - SURRY HILLS/CENTRAL

This office to share is located on Chalmers street in the busy part of Surry Hills. 100 meters away from central station, the office space is facing Prince Alfred's Park and nearby to the restaurant and bar precinct of Surry Hills.

Creative furnished office to share with an Architectural company in the heart of Surry Hills business precinct.

#### FEATURES:

- 24sqm on Level 1(exclusive) + 16sqm boardroom space (shared)
- Level 1 for Lease
- Shared Boardroom
- Shared Kitchenette and Toilet

Offices FOR LEASE

40sqm