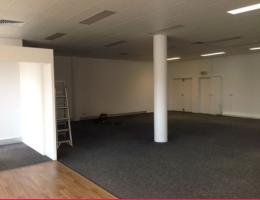

# 155 sqm Retail / Showroom / Office - Highly Exposed

Attractive retail outlet, showroom or office located on the busy intersection of Mulgrave Road and Aumuller Street, Westcourt. Floor area of 155 sqm with a 32 sqm storeroom.

Approximately 8.5 metre wide shop front with generous signage options available on the shop front and building facade. Good rear access is also available via double doors.

Ample roof top and off street parking for customers. Available for lease now and reasonably priced.