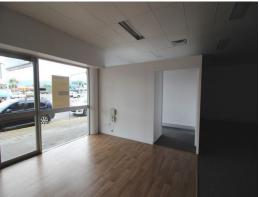

# 155 sqm Retail / Showroom / Office - Highly Exposed

Attractive retail outlet, showroom or office located on the busy intersection of Mulgrave Road and Aumuller Street, Westcourt. Floor area of 155 sqm with a 32 sqm storeroom.

Approximately 8.5 metre wide shop front with generous signage options available on the shop front and building facade. Good rear access is also available via double doors.

Ample roof top and off street parking for customers. Available for lease now and reasonably priced.