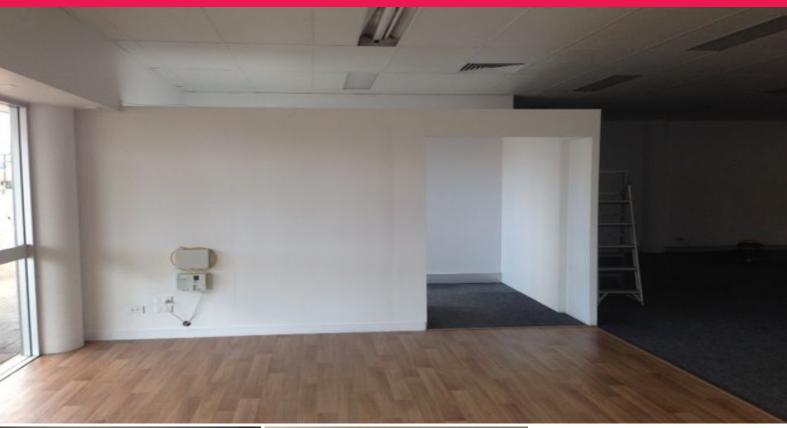

# 155 sqm Retail / Showroom / Office - Highly Exposed

Attractive retail outlet, showroom or office located on the busy intersection of Mulgrave Road and Aumuller Street, Westcourt. Floor area of 155 sqm with a 32 sqm storeroom.

Approximately 8.5 metre wide shop front with generous signage options available on the shop front and building facade. Good rear access is also available via double doors.

Ample roof top and off street parking for customers. Available for lease now and reasonably priced.