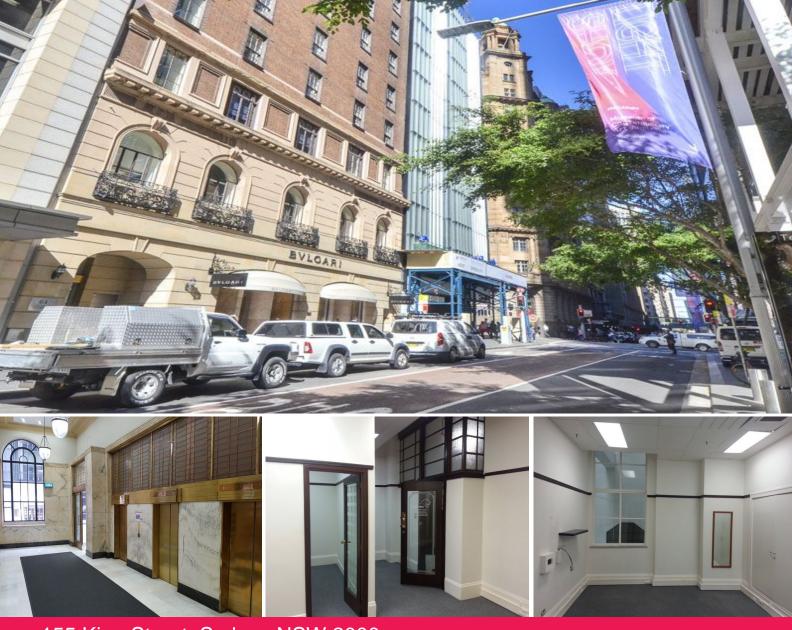

## 155 King Street, Sydney NSW 2000

## 5/155 King Street

155 King Street is the heritage listed office building located at the intersection of King Street and Castlereagh Street opposite Chanel and Christian Dior in the city's high end retail fashion precinct, close to Martin Place, Westfield, MLC Centre, Supreme Court and Hyde Park.

- Efficient office space with main meeting room, open plan & high ceilings
- Leased to international charity organisation until July 2017 plus an option
- Current net income \$13,364.25pa (approx.)

- Council \$745.85pa, Water \$187.72pa, Strata \$4,422.18pa (excluding GST)