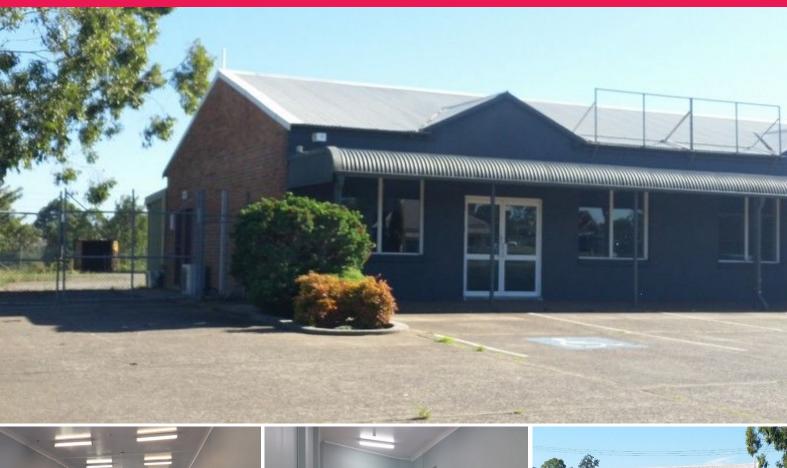

77 Maitland Road, Branxton NSW 2335

## **EXPOSE YOUR BUSINESS HERE!**

A great location with plenty of signage opportunities to showcase your business.

- \* Showroom area approx. 125m2
- \* Office area approx 16m2
- \* Warehouse / Storage Area approx. 75m2
- \* Workshop area approx. 33m2
- \* Gravel hardstand area balance of site
- \* On-site parking for 6 vehicles at front of building
- \* Excellent truck access for deliveries / dispatch
- \* Suit many uses (STCA)
- \* Thousands of cars passing daily
- \* Close to Hunter Expressway

This property is new to the market and ready for you to stamp your name all over it. Please call Michael Maffey on (0438)

Industrial FOR SALE

260sqm