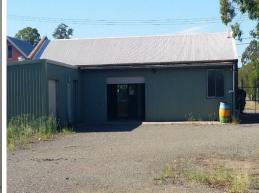

## **EXPOSE YOUR BUSINESS HERE!**

A great location with plenty of signage opportunities to showcase your business.

- \* Showroom area approx. 125m2
- \* Office area approx 16m2
- \* Warehouse / Storage Area approx. 75m2
- \* Workshop area approx. 33m2
- \* Gravel hardstand area balance of site
- \* On-site parking for 6 vehicles at front of building
- \* Excellent truck access for deliveries / dispatch
- \* Suit many uses (STCA)
- \* Thousands of cars passing daily
- \* Close to Hunter Expressway