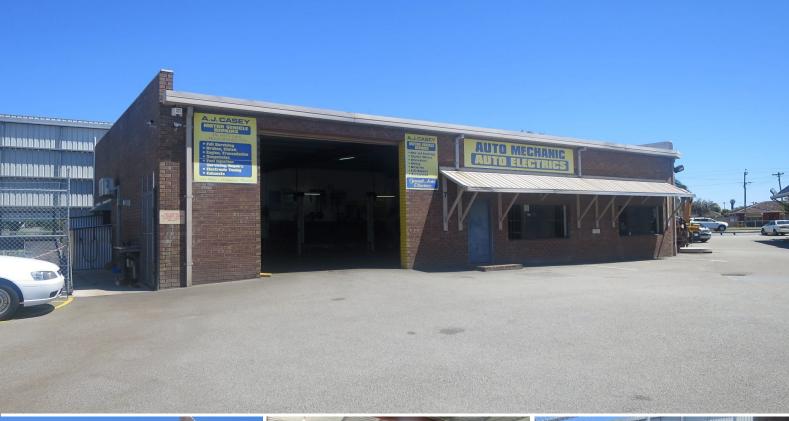

## FREE STANDING WORKSHOP / FACTORY

Unit 7 / 7 Fonts Place is centrally located between Tonkin Highway and Beechboro Road North in Embleton, just to the north of the Bayswater Industrial precinct and only 10 kms from the Perth CBD and airport. Surrounded by ample on-site parking this unique property is ideally suited to a variety of uses.

The workshop itself has a total floor area of 229sqm, which includes a small office plus an additional fenced yard area of 64sqm. A fully functioning and approved wash bay is located within the yard area.

The property is offered for sale with vacant possession.

For Sale: \$425,000 plus GST

For further information an

Industrial FOR SALE

293sqm