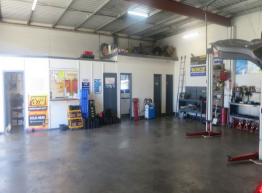

The workshop itself has a total floor area of 229sqm, which includes a small office plus an additional fenced yard area of 64sqm. A fully functioning and approved wash bay is located within the yard area.