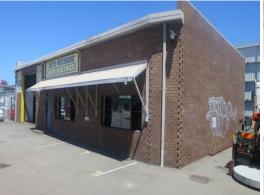

## FREE STANDING WORKSHOP / FACTORY

Unit 7 / 7 Fonts Place is centrally located between Tonkin Highway and Beechboro Road North in Embleton, just to the north of the Bayswater Industrial precinct and only 10 kms from the Perth CBD and airport. Surrounded by ample on-site parking this unique property is ideally suited to a variety of uses.

The workshop itself has a total floor area of 229sqm, which includes a small office plus an additional fenced yard area of 64sqm. A fully functioning and approved wash bay is located within the yard area.

The property is offered for sale with vacant possession.

For Sale: \$425,000 plus GST

For further information an

Industrial FOR SALE

293sqm