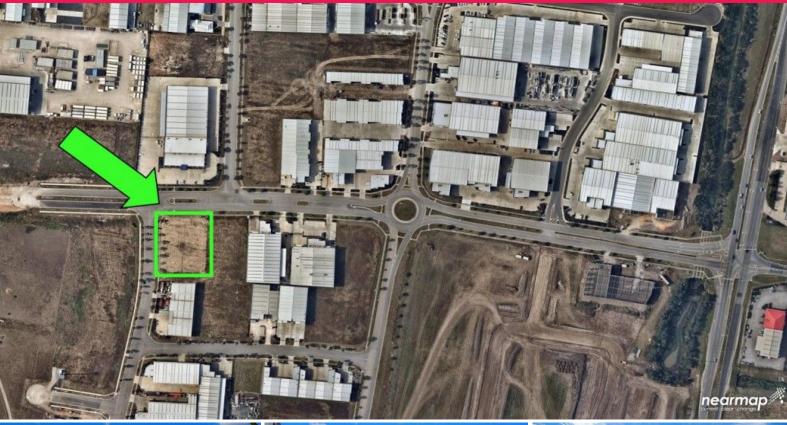

1/lot 4 South East Boulevard, Pakenham VIC 3810

## START, BEHIND CAR MEGAMART!

Minutes from Princes Freeway in the rapidly expanding South East Business Park, this warehouse is ideally located on South East Boulevard. Great access for transport, wide crossovers, 8m plus internal clearance and 20 car spaces, what more could you need?