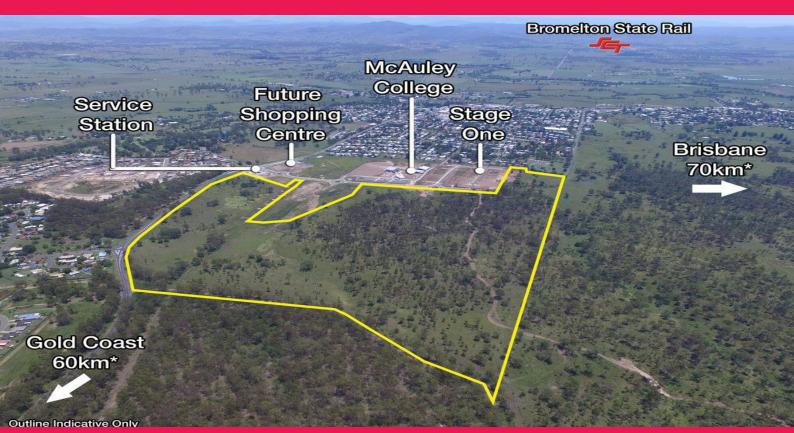

## Lot 241 Oakland Way, Beaudesert QLD 4285

## **SEQ Subdivision Site Sale or Joint Venture**

• Land area: 51.96\* hectares

• Balance residential land within Oakland Estate, Stage 1 complete • School, service station and shopping centre directly adjacent • Significant Queensland State Government and private projects are anticipated to drive strong population growth in this region including \$30million Bromelton SCT Terminal

• Essential infrastructure constructed and delivered to site • Less than one hour to Brisbane and Gold Coast

Mark Creevey 0408 992 222 Tony Williams 0411 822 544

\*approximately

Land FOR SALE For Sale

Mark Creevey 0408992222 mark.creevey@raywhite.com **Tony Williams** 0411822544 tony.williams@raywhite.com