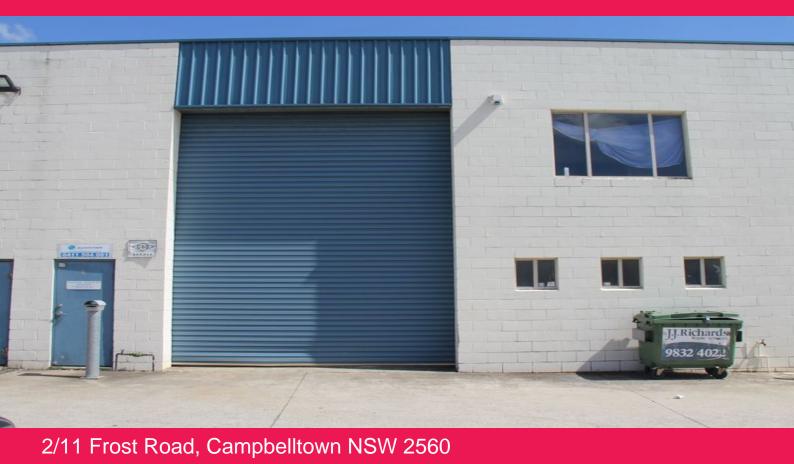

Improvements consist of a small-medium sized factory/warehouse of bessar block construction with container height roller door access, good internal clearance, ground floor/mezzanine office plus M/F amenities and Kitchenette.

The property also has four (4) onsite car spaces directly in front of the unit plus an additional 94m? mezzanine storage area.

An excellent opportunity exists for either an owner occupier or investor to acquire a rare industrial offering within the tightly held Campbelltown precinct.