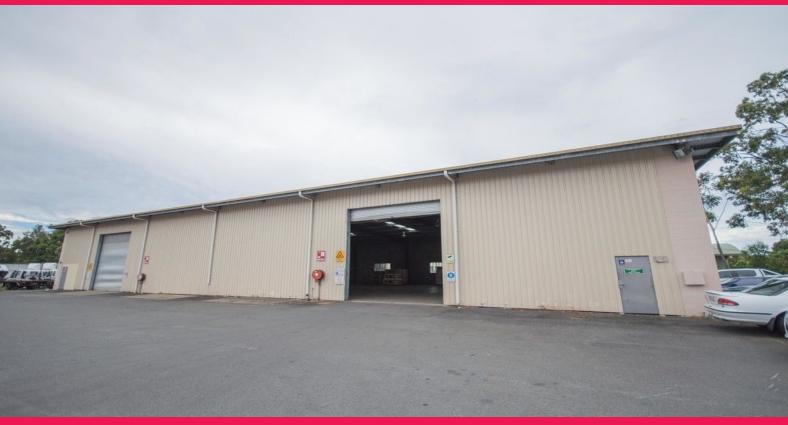

## **Central Location - Ready To Occupy**

- \* 960m2\* warehouse
- \* 6m\* internal clearance
- \* 2 roller door access
- \* Truck parking, turning area, container access and secure yard
- \* Fully fenced and secure site
- \* Central location
- \* Easy access to Smith Street, M1 Motorway and facilities
- \* Call today to arrange an inspection