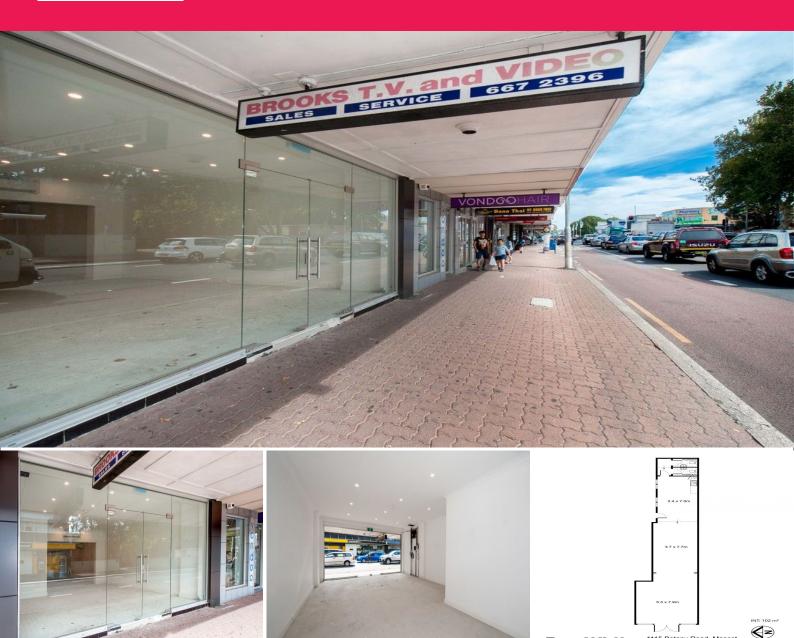

## 1117 Botany Road, Mascot NSW 2020

## **Completely Renovated Shop with Main Road Exposure**

Located on Mascot's prominent Shopping Strip, this property is close to Sydney Airport, Mascot Train Station and the M5 motorway. With access to possible signage opportunities and an abundance of pedestrian and vehicular this property is ideally suited to commercial and retail users alike.

- 102sqm (approx.)
- Brand new kitchen and amenities
- Large glass frontage allowing plenty of natural light
- Newly painted with built-in air-conditioner
- Parking available at rear

Retail FOR LEASE

102sqm