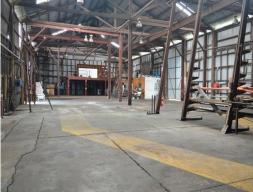

## **HISTORIC WORKSHOP**

A rare opportunity to purchase a historical workshop located along the banks of the Hunter River in the old portside village of Morpeth.

The workshop is available for purchase on it's own or with the attached vacant land that backs onto the river.

Key features of the property include:

- \* Solid workshop with cranes up to 3 tonne
- \* Internal offices
- \* Wide sliding door access
- \* Heavy duty mezzanine storage
- \* Neat staff amenities
- \* B5 Business Development zoning.