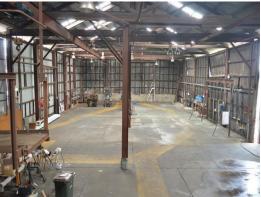

## **HISTORIC WORKSHOP**

A rare opportunity to purchase a historical workshop located along the banks of the Hunter River in the old portside village of Morpeth.

The workshop is available for purchase on it's own or with the attached vacant land that backs onto the river.

Key features of the property include:

- \* Solid workshop with cranes up to 3 tonne
- \* Internal offices
- \* Wide sliding door access
- \* Heavy duty mezzanine storage
- \* Neat staff amenities
- \* B5 Business Development zoning.